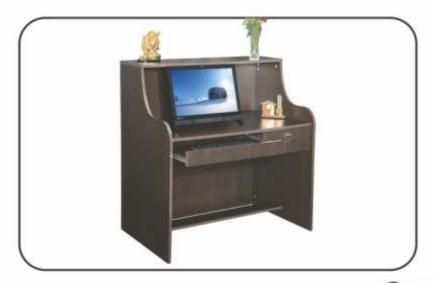

# Reception- 1

| Dimensions | Width | Depth | Height |
|------------|-------|-------|--------|
| mm         | 1000  | 600   | 1050   |