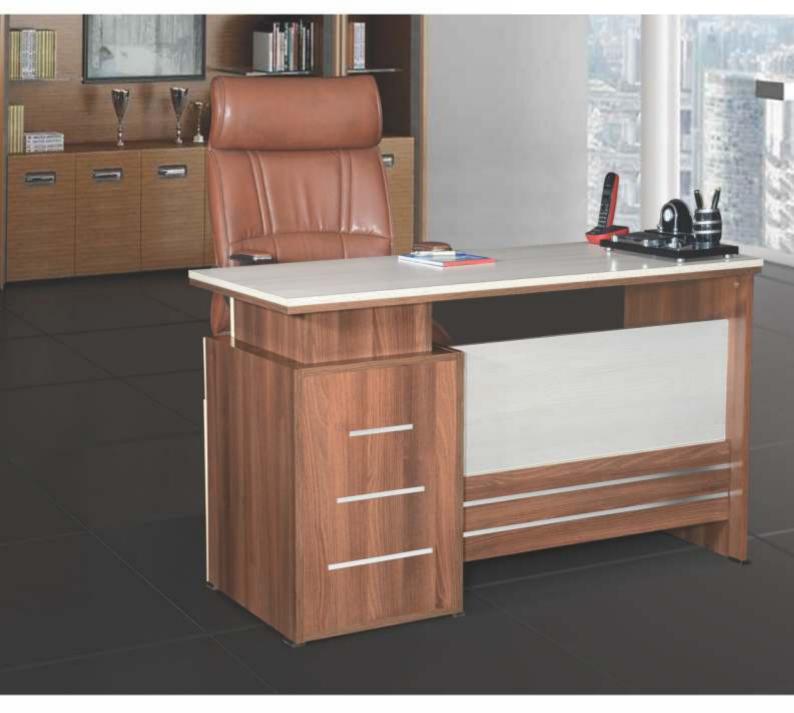

### Delta

| Dimensions | Width | Depth | Height |
|------------|-------|-------|--------|
| mm         | 1500  | 750   | 750    |
| mm         | 1375  | 750   | 750    |

#### Beta

| Dimensions | Width | Depth | Height |
|------------|-------|-------|--------|
| mm         | 1530  | 770   | 770    |
| mm         | 1375  | 770   | 770    |
| mm         | 1200  | 600   | 770    |

### Alfa

| Dimensions | Width | Depth | Height |
|------------|-------|-------|--------|
| mm         | 1530  | 770   | 770    |
| mm         | 1800  | 770   | 770    |

### Rio

| Dimensions | Width | Depth | Height |
|------------|-------|-------|--------|
| mm         | 1375  | 770   | 770    |
| mm         | 1530  | 770   | 770    |

# Superior

| Dimensions | Width | Depth | Height |
|------------|-------|-------|--------|
| mm         | 1200  | 600   | 770    |
| mm         | 1375  | 770   | 770    |
| mm         | 1530  | 770   | 770    |

#### Orion

| Dimensions | Width | Depth | Height |
|------------|-------|-------|--------|
| mm         | 1200  | 600   | 770    |
| mm         | 1375  | 770   | 770    |

### Jupiter

| Dimensions | Width | Depth | Height |
|------------|-------|-------|--------|
| mm         | 1200  | 600   | 770    |
| mm         | 1530  | 770   | 770    |

# Edge

| Dimensions | Width | Depth | Height |
|------------|-------|-------|--------|
| mm         | 1530  | 770   | 770    |
| mm         | 1200  | 600   | 770    |

### Classic-3D

| Dimensions | Width | Depth | Height |
|------------|-------|-------|--------|
| mm         | 1200  | 600   | 770    |

### Classic

| Dimensions | Width | Depth | Height |
|------------|-------|-------|--------|
| mm         | 1530  | 770   | 770    |
| mm         | 1200  | 600   | 770    |
| mm         | 900   | 600   | 770    |