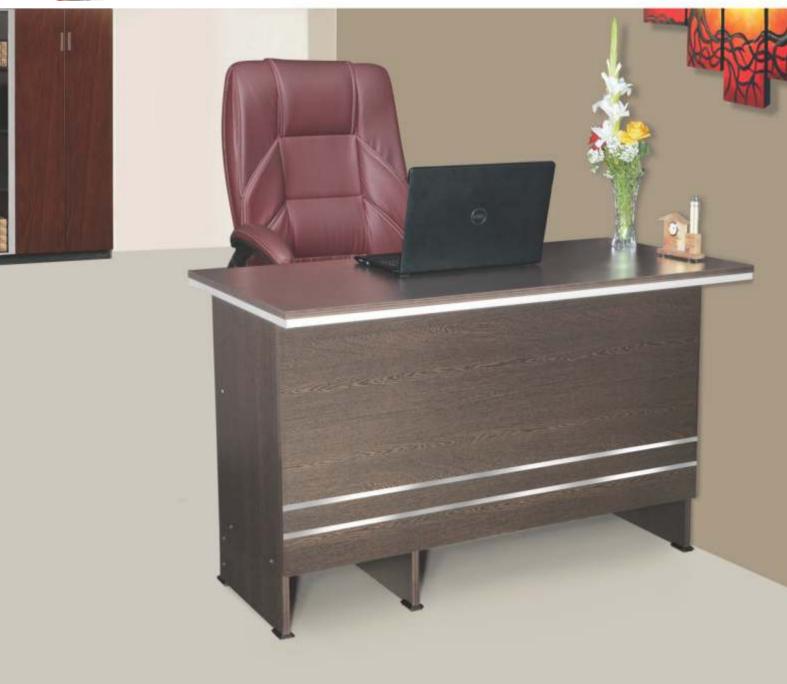

# Reception- 1

| Dimensions | Width | Depth | Height |
|------------|-------|-------|--------|
| mm         | 1000  | 600   | 1050   |

### Reception- 2

| Dimensions | Width | Depth | Height |
|------------|-------|-------|--------|
| mm         | 1000  | 600   | 1050   |

# Reception- 3

| Dimensions | Width | Depth | Height |
|------------|-------|-------|--------|
| mm         | 1500  | 750   | 1050   |

CT- 01

| Dimensions | Width | Depth | Height |
|------------|-------|-------|--------|
| mm         | 600   | 400   | 770    |