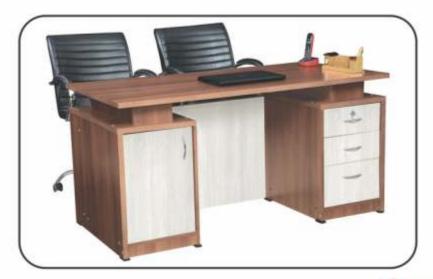

# Superior

| Dimensions | Width | Depth | Height |
|------------|-------|-------|--------|
| mm         | 1200  | 600   | 770    |
| mm         | 1375  | 770   | 770    |
| mm         | 1530  | 770   | 770    |