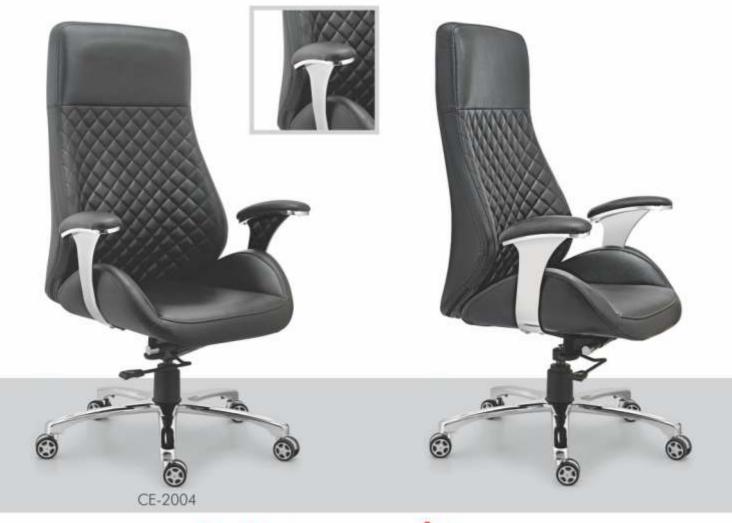

t |
|------------|-------|-------|--------|
| mm         | 750   | 400   | 770    |







CT- 03

| Dimensions | Width | Depth | Height |
|------------|-------|-------|--------|
| mm         | 900   | 450   | 770    |



CT- 04

| Dimensions | Width | Depth | Height |
|------------|-------|-------|--------|
| mm         | 1200  | 600   | 770    |









| Dimensions | Width | Depth | Height |
|------------|-------|-------|--------|
| mm         | 600   | 400   | 1200   |











Book Self- 2

| Dimensions | Width | Depth | Height |
|------------|-------|-------|--------|
| mm         | 800   | 420   | 1660   |



Book Self- 3

| Dimensions | Width | Depth | Height |
|------------|-------|-------|--------|
| mm         | 760   | 400   | 1660   |





# **CEO** Series



















The Best Partner of the Work







# **CEO** Series













CE-2011



#### **DIRECTOR** Series



Enjoy the design of modern Elements





#### **DIRECTOR** Series



DI-2106 DI-2107

### Combination of Modern and Classic



DI-2109 DI-2110









# CYBER Series







CY-2307







## **VISITOR** Series



# Classics and Nobilities





## **VISITOR** Series





Ergonomics Stable Personalized Durable





VI-2412





VI-2411

VI-2413





















# Student & Audi Series







AU-2902

42















Classical Designs and Comfortable
Cushioned Seating to Complement the
Top Grade Wood used in the
Manufacturing Process





E-45, Site-IV, Industrial Area, Kasna Road, Greater Noida - 201306 www.mosaicinteriors.in | +91 9811803973