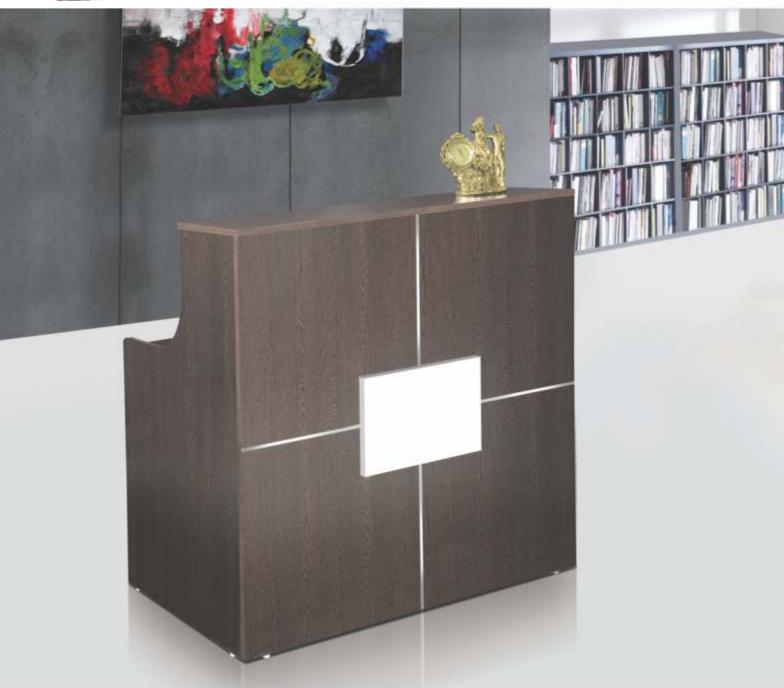

### Reception- 2

| Dimensions | Width | Depth | Height |
|------------|-------|-------|--------|
| mm         | 1000  | 600   | 1050   |