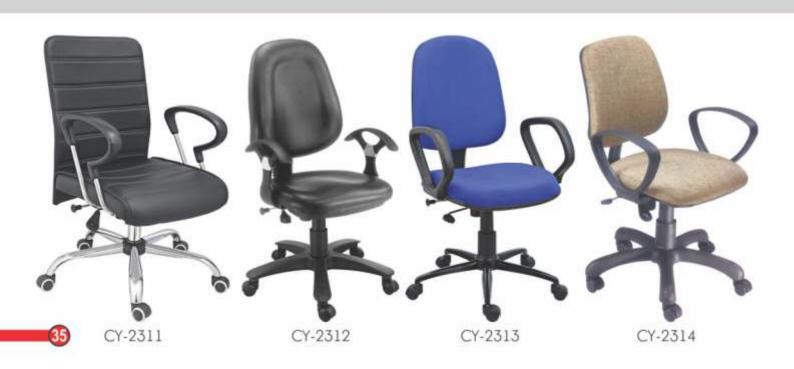

-------|--------|
| mm         | 1200  | 600   | 770    |









| Dimensions | Width | Depth | Height |
|------------|-------|-------|--------|
| mm         | 600   | 400   | 1200   |











Book Self- 2

| Dimensions | Width | Depth | Height |
|------------|-------|-------|--------|
| mm         | 800   | 420   | 1660   |



Book Self- 3

| Dimensions | Width | Depth | Height |
|------------|-------|-------|--------|
| mm         | 760   | 400   | 1660   |





# **CEO** Series



















The Best Partner of the Work







# **CEO** Series













CE-2011



#### **DIRECTOR** Series



Enjoy the design of modern Elements





#### **DIRECTOR** Series



DI-2106 DI-2107

### Combination of Modern and Classic



DI-2109 DI-2110









# CYBER Series







CY-2307







## **VISITOR** Series



# Classics and Nobilities





## **VISITOR** Series





Ergonomics Stable Personalized Durable





VI-2412





VI-2411

VI-2413





















# Student & Audi Series







AU-2902

42















Classical Designs and Comfortable
Cushioned Seating to Complement the
Top Grade Wood used in the
Manufacturing Process





E-45, Site-IV, Industrial Area, Kasna Road, Greater Noida - 201306 www.mosaicinteriors.in | +91 9811803973