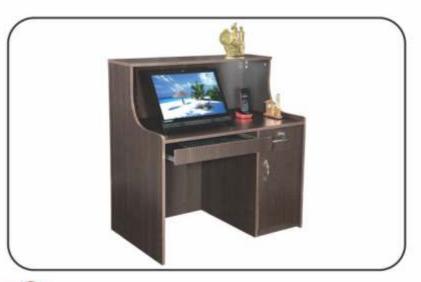

# Reception- 1

| Dimensions | Width | Depth | Height |
|------------|-------|-------|--------|
| mm         | 1000  | 600   | 1050   |