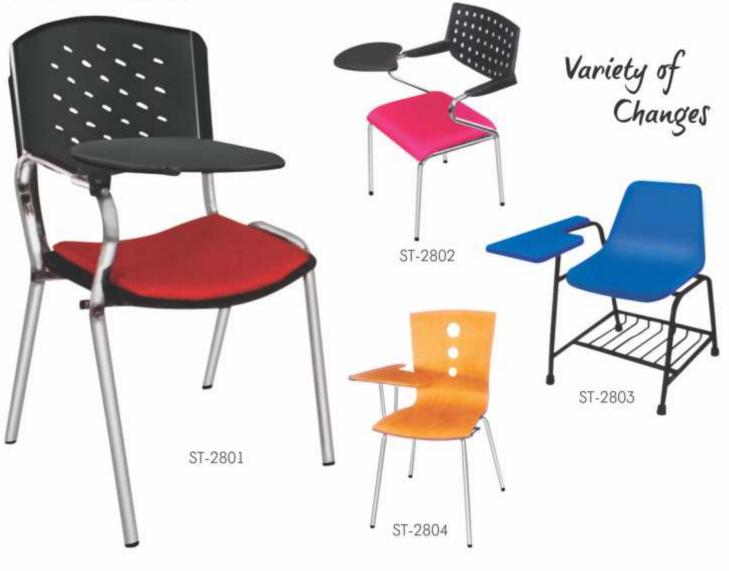

# Student & Audi Series

AU-2902

42

Classical Designs and Comfortable
Cushioned Seating to Complement the
Top Grade Wood used in the
Manufacturing Process

E-45, Site-IV, Industrial Area, Kasna Road, Greater Noida - 201306 www.mosaicinteriors.in | +91 9811803973