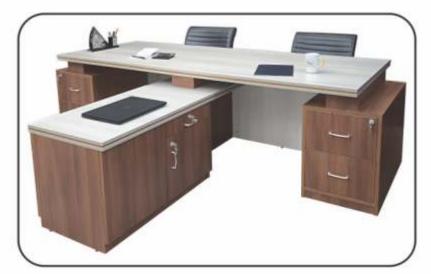

# **Superior Partner**

| Dimensions | Width | Depth | Height |
|------------|-------|-------|--------|
| mm         | 1800  | 900   | 770    |
| mm         | 2100  | 900   | 770    |
| mm         | 2400  | 900   | 770    |