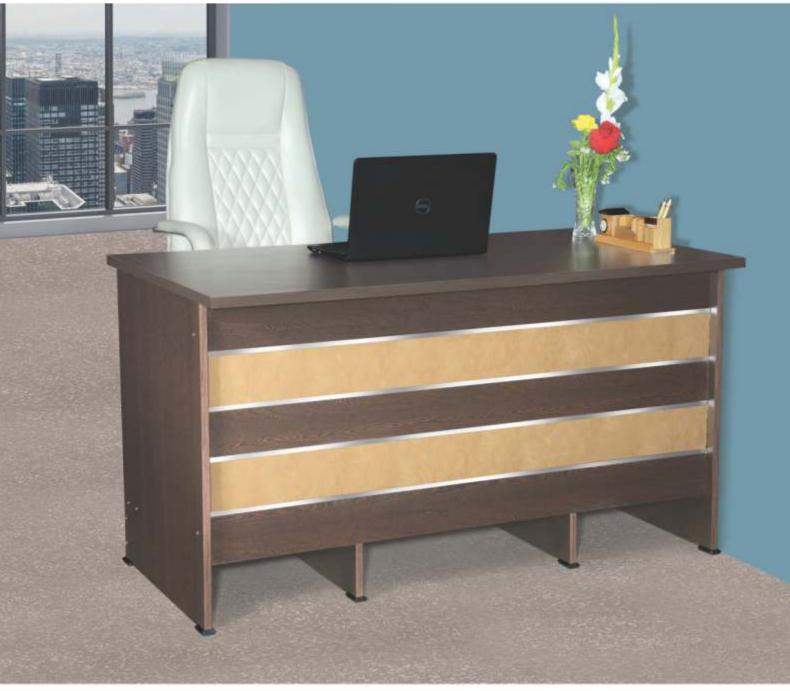

# Reception- 1

| Dimensions | Width | Depth | Height |
|------------|-------|-------|--------|
| mm         | 1000  | 600   | 1050   |