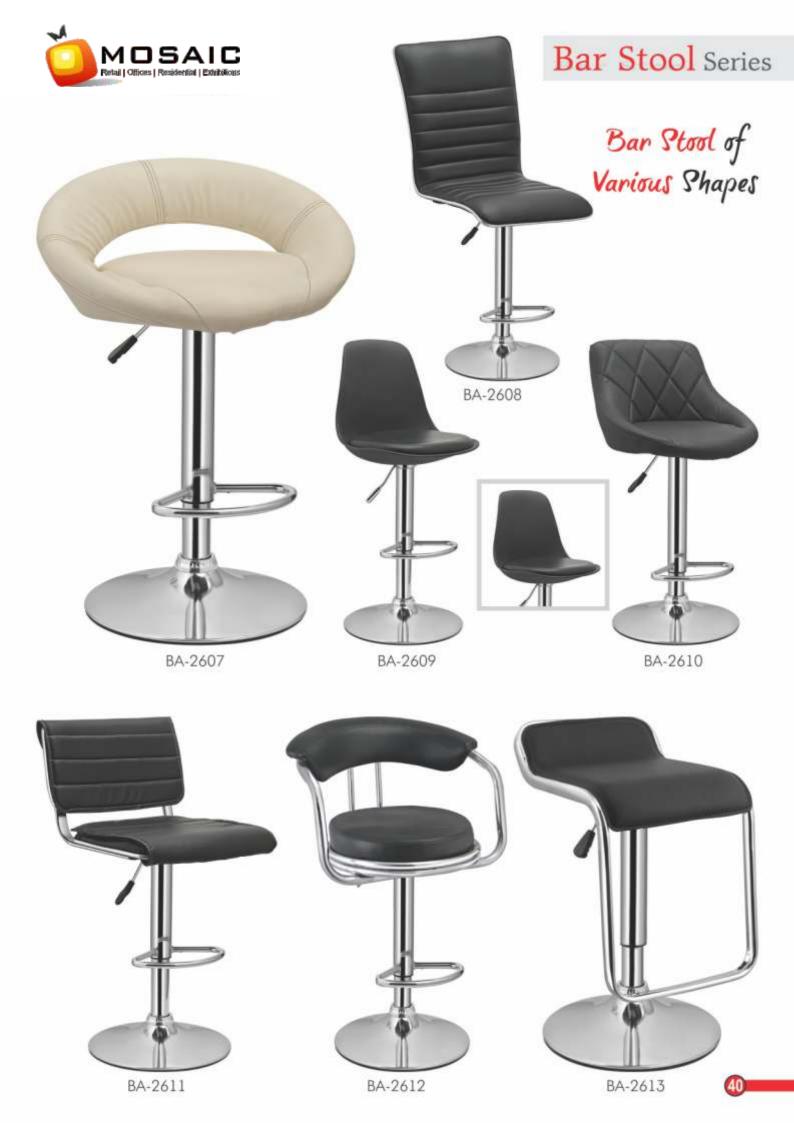

| 1200   |











Book Self- 2

| Dimensions | Width | Depth | Height |
|------------|-------|-------|--------|
| mm         | 800   | 420   | 1660   |



Book Self- 3

| Dimensions | Width | Depth | Height |
|------------|-------|-------|--------|
| mm         | 760   | 400   | 1660   |





# **CEO** Series



















The Best Partner of the Work







# **CEO** Series













CE-2011



#### **DIRECTOR** Series



Enjoy the design of modern Elements





#### **DIRECTOR** Series



DI-2106 DI-2107

### Combination of Modern and Classic



DI-2109 DI-2110









# CYBER Series







CY-2307







## **VISITOR** Series



# Classics and Nobilities





## **VISITOR** Series





Ergonomics Stable Personalized Durable





VI-2412





VI-2411

VI-2413





















# Student & Audi Series







AU-2902

42















Classical Designs and Comfortable
Cushioned Seating to Complement the
Top Grade Wood used in the
Manufacturing Process





E-45, Site-IV, Industrial Area, Kasna Road, Greater Noida - 201306 www.mosaicinteriors.in | +91 9811803973