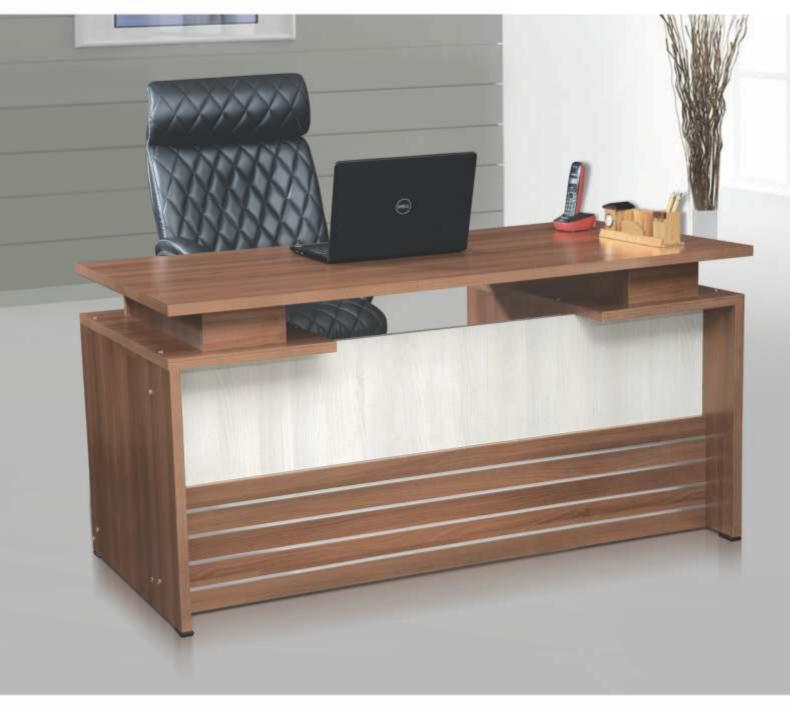

### Alfa

| Dimensions | Width | Depth | Height |
|------------|-------|-------|--------|
| mm         | 1530  | 770   | 770    |
| mm         | 1800  | 770   | 770    |