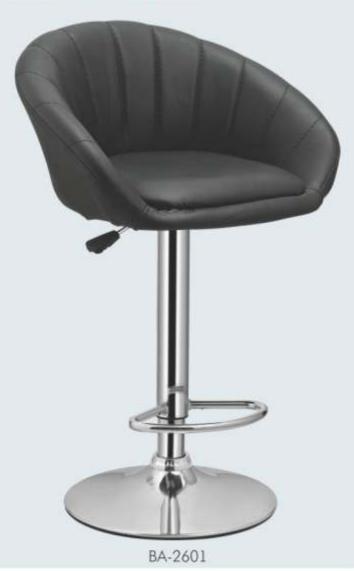

# Content

| S | .No. |                       | Page No. |
|---|------|-----------------------|----------|
|   | 1.   | Office Table          | 1-17     |
|   | 2.   | Reception             | 18-20    |
|   | 3.   | Computer Table        | 21-22    |
|   | 4.   | Study & Book Self     | 23-24    |
|   | 5.   | Ceo Series            | 26-28    |
|   | 6.   | Director Series       | 29-31    |
|   | 7.   | Mesh Series           | 32-33    |
|   | 8.   | Cyber Series          | 34-35    |
|   | 9.   | Visitor Series        | 36-37    |
|   | 10.  | Cafeteria Series      | 38       |
|   | 11.  | Barstool Series       | 39-40    |
|   | 12.  | Parlour Series        | 41       |
|   | 13.  | Student & Audi Series | 42       |
|   | 14.  | Sofa Series           | 43-44    |
|   |      |                       |          |