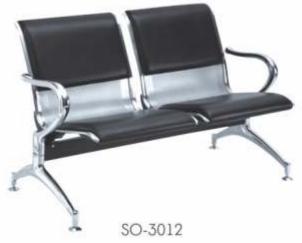

th | Height |
|------------|-------|-------|--------|
| mm         | 800   | 420   | 1660   |



Book Self- 3

| Dimensions | Width | Depth | Height |
|------------|-------|-------|--------|
| mm         | 760   | 400   | 1660   |





# **CEO** Series



















The Best Partner of the Work







# **CEO** Series













CE-2011



#### **DIRECTOR** Series



Enjoy the design of modern Elements





#### **DIRECTOR** Series



DI-2106 DI-2107

### Combination of Modern and Classic



DI-2109 DI-2110









# CYBER Series







CY-2307







## **VISITOR** Series



# Classics and Nobilities





## **VISITOR** Series





Ergonomics Stable Personalized Durable





VI-2412





VI-2411

VI-2413





















# Student & Audi Series







AU-2902

42















Classical Designs and Comfortable
Cushioned Seating to Complement the
Top Grade Wood used in the
Manufacturing Process





E-45, Site-IV, Industrial Area, Kasna Road, Greater Noida - 201306 www.mosaicinteriors.in | +91 9811803973