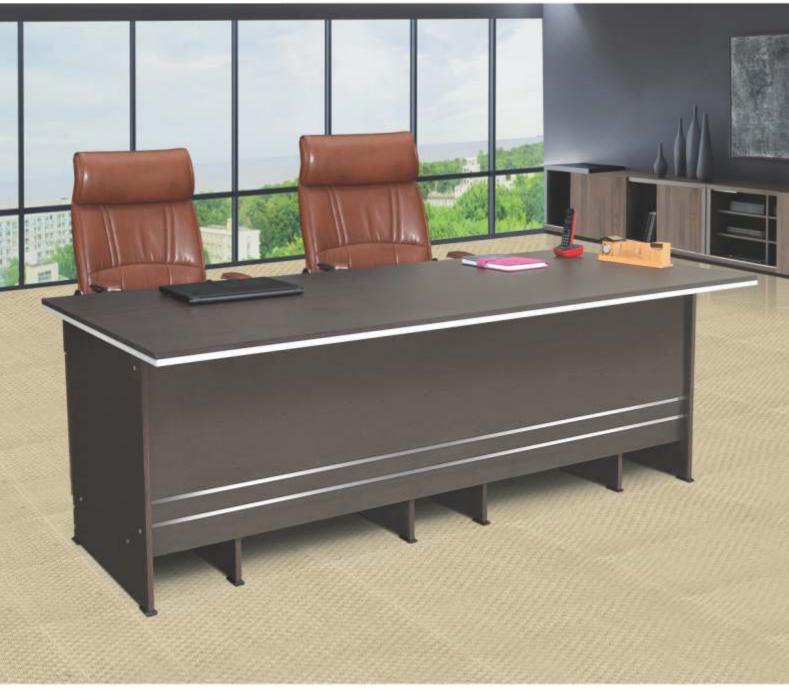

# **Superior Partner**

| Dimensions | Width | Depth | Height |
|------------|-------|-------|--------|
| mm         | 1800  | 900   | 770    |
| mm         | 2100  | 900   | 770    |
| mm         | 2400  | 900   | 770    |