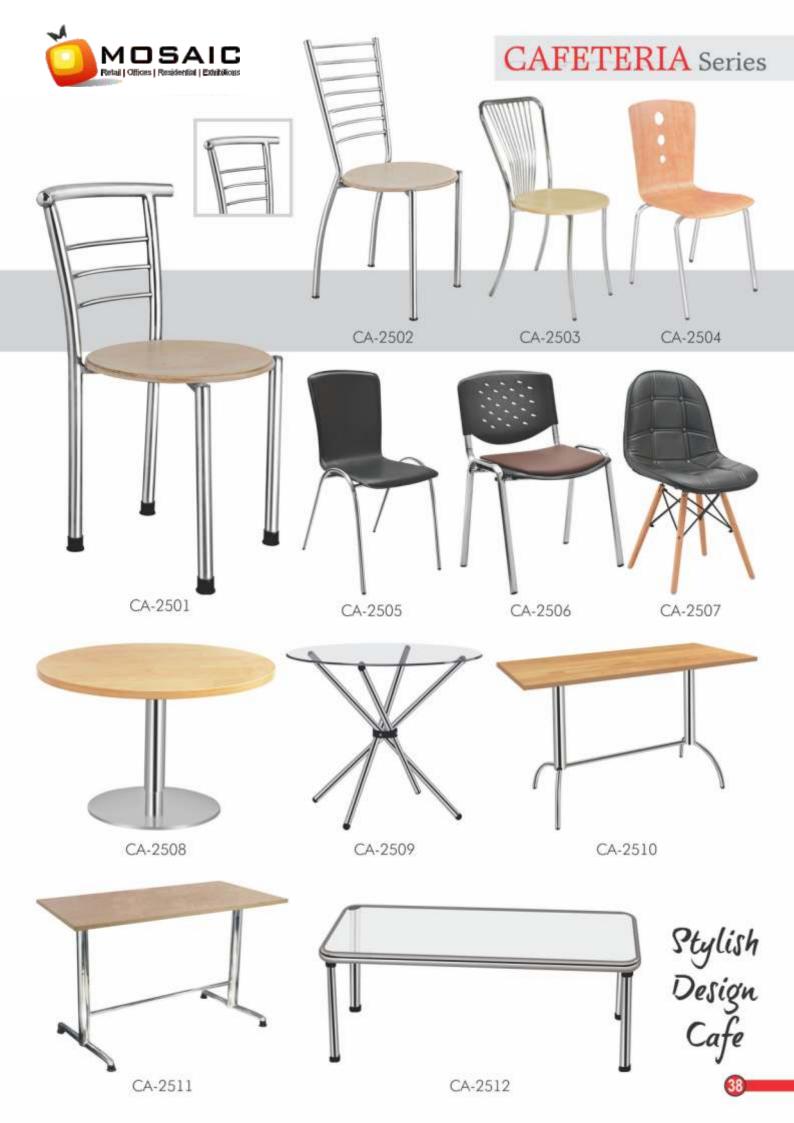

# Content

| S | .No. |                       | Page No. |
|---|------|-----------------------|----------|
|   | 1.   | Office Table          | 1-17     |
|   | 2.   | Reception             | 18-20    |
|   | 3.   | Computer Table        | 21-22    |
|   | 4.   | Study & Book Self     | 23-24    |
|   | 5.   | Ceo Series            | 26-28    |
|   | 6.   | Director Series       | 29-31    |
|   | 7.   | Mesh Series           | 32-33    |
|   | 8.   | Cyber Series          | 34-35    |
|   | 9.   | Visitor Series        | 36-37    |
|   | 10.  | Cafeteria Series      | 38       |
|   | 11.  | Barstool Series       | 39-40    |
|   | 12.  | Parlour Series        | 41       |
|   | 13.  | Student & Audi Series | 42       |
|   | 14.  | Sofa Series           | 43-44    |
|   |      |                       |          |