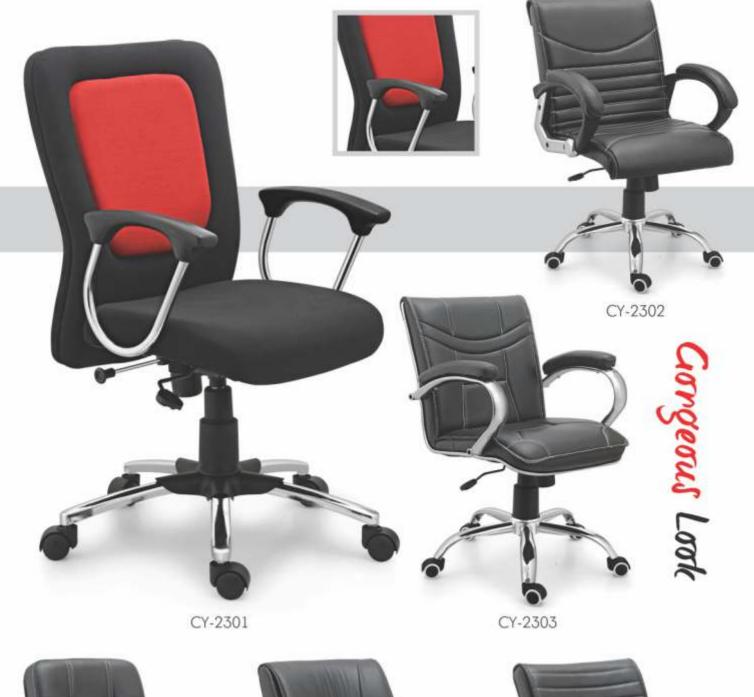

--------|-------|-------|--------|
| mm         | 1200  | 600   | 770    |









| Dimensions | Width | Depth | Height |
|------------|-------|-------|--------|
| mm         | 600   | 400   | 1200   |











Book Self- 2

| Dimensions | Width | Depth | Height |
|------------|-------|-------|--------|
| mm         | 800   | 420   | 1660   |



Book Self- 3

| Dimensions | Width | Depth | Height |
|------------|-------|-------|--------|
| mm         | 760   | 400   | 1660   |





# **CEO** Series



















The Best Partner of the Work







# **CEO** Series













CE-2011



#### **DIRECTOR** Series



Enjoy the design of modern Elements





#### **DIRECTOR** Series



DI-2106 DI-2107

### Combination of Modern and Classic



DI-2109 DI-2110









# CYBER Series







CY-2307







## **VISITOR** Series



# Classics and Nobilities





## **VISITOR** Series





Ergonomics Stable Personalized Durable





VI-2412





VI-2411

VI-2413





















# Student & Audi Series







AU-2902

42















Classical Designs and Comfortable
Cushioned Seating to Complement the
Top Grade Wood used in the
Manufacturing Process





E-45, Site-IV, Industrial Area, Kasna Road, Greater Noida - 201306 www.mosaicinteriors.in | +91 9811803973