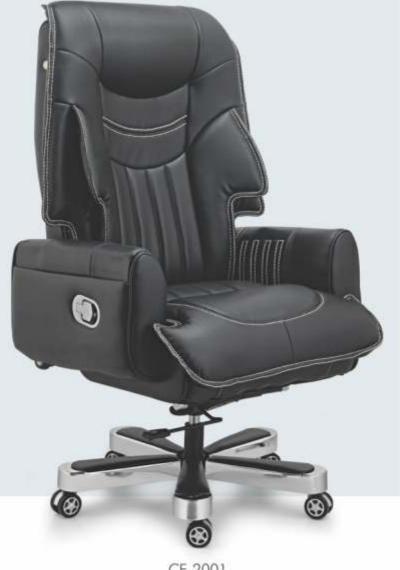

| Depth | Height |
|------------|-------|-------|--------|
| mm         | 750   | 400   | 770    |







CT- 03

| Dimensions | Width | Depth | Height |
|------------|-------|-------|--------|
| mm         | 900   | 450   | 770    |



CT- 04

| Dimensions | Width | Depth | Height |
|------------|-------|-------|--------|
| mm         | 1200  | 600   | 770    |









| Dimensions | Width | Depth | Height |
|------------|-------|-------|--------|
| mm         | 600   | 400   | 1200   |











Book Self- 2

| Dimensions | Width | Depth | Height |
|------------|-------|-------|--------|
| mm         | 800   | 420   | 1660   |



Book Self- 3

| Dimensions | Width | Depth | Height |
|------------|-------|-------|--------|
| mm         | 760   | 400   | 1660   |





# **CEO** Series



















The Best Partner of the Work







# **CEO** Series













CE-2011



#### **DIRECTOR** Series



Enjoy the design of modern Elements





#### **DIRECTOR** Series



DI-2106 DI-2107

### Combination of Modern and Classic



DI-2109 DI-2110









# CYBER Series







CY-2307







## **VISITOR** Series



# Classics and Nobilities





## **VISITOR** Series





Ergonomics Stable Personalized Durable





VI-2412





VI-2411

VI-2413





















# Student & Audi Series







AU-2902

42















Classical Designs and Comfortable
Cushioned Seating to Complement the
Top Grade Wood used in the
Manufacturing Process





E-45, Site-IV, Industrial Area, Kasna Road, Greater Noida - 201306 www.mosaicinteriors.in | +91 9811803973