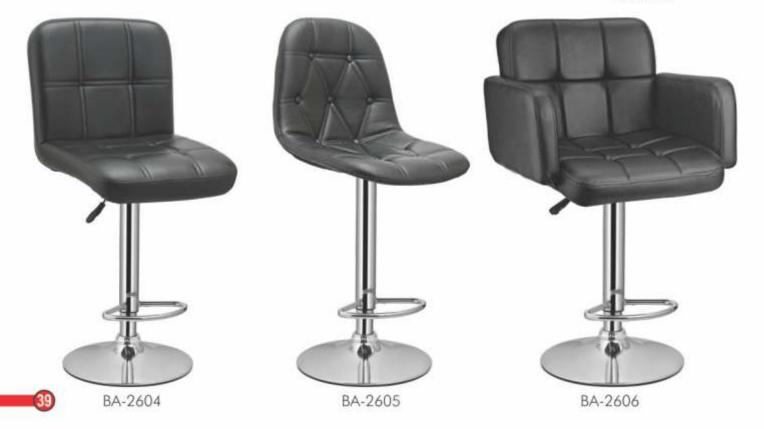

| 1200   |











Book Self- 2

| Dimensions | Width | Depth | Height |
|------------|-------|-------|--------|
| mm         | 800   | 420   | 1660   |



Book Self- 3

| Dimensions | Width | Depth | Height |
|------------|-------|-------|--------|
| mm         | 760   | 400   | 1660   |





# **CEO** Series



















The Best Partner of the Work







# **CEO** Series













CE-2011



#### **DIRECTOR** Series



Enjoy the design of modern Elements





#### **DIRECTOR** Series



DI-2106 DI-2107

### Combination of Modern and Classic



DI-2109 DI-2110









# CYBER Series







CY-2307







## **VISITOR** Series



# Classics and Nobilities





## **VISITOR** Series





Ergonomics Stable Personalized Durable





VI-2412





VI-2411

VI-2413





















# Student & Audi Series







AU-2902

42















Classical Designs and Comfortable
Cushioned Seating to Complement the
Top Grade Wood used in the
Manufacturing Process





E-45, Site-IV, Industrial Area, Kasna Road, Greater Noida - 201306 www.mosaicinteriors.in | +91 9811803973