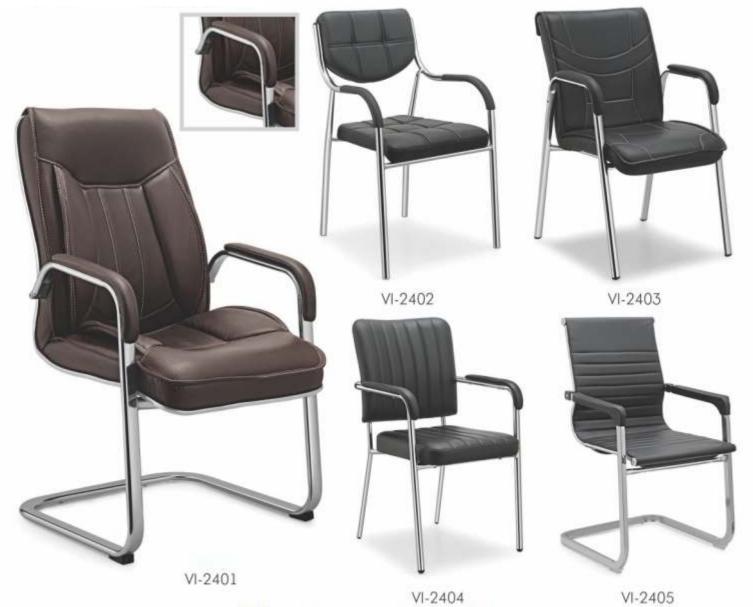

| 1200  | 600   | 770    |









| Dimensions | Width | Depth | Height |
|------------|-------|-------|--------|
| mm         | 600   | 400   | 1200   |











Book Self- 2

| Dimensions | Width | Depth | Height |
|------------|-------|-------|--------|
| mm         | 800   | 420   | 1660   |



Book Self- 3

| Dimensions | Width | Depth | Height |
|------------|-------|-------|--------|
| mm         | 760   | 400   | 1660   |





# **CEO** Series



















The Best Partner of the Work







# **CEO** Series













CE-2011



#### **DIRECTOR** Series



Enjoy the design of modern Elements





#### **DIRECTOR** Series



DI-2106 DI-2107

### Combination of Modern and Classic



DI-2109 DI-2110









# CYBER Series







CY-2307







## **VISITOR** Series



# Classics and Nobilities





## **VISITOR** Series





Ergonomics Stable Personalized Durable





VI-2412





VI-2411

VI-2413





















# Student & Audi Series







AU-2902

42















Classical Designs and Comfortable
Cushioned Seating to Complement the
Top Grade Wood used in the
Manufacturing Process





E-45, Site-IV, Industrial Area, Kasna Road, Greater Noida - 201306 www.mosaicinteriors.in | +91 9811803973