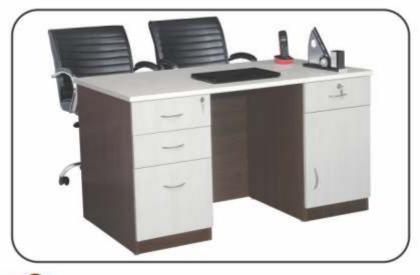

# **Superior Partner**

| Dimensions | Width | Depth | Height |
|------------|-------|-------|--------|
| mm         | 1800  | 900   | 770    |
| mm         | 2100  | 900   | 770    |
| mm         | 2400  | 900   | 770    |

### Vento

| Dimensions | Width | Depth | Height |
|------------|-------|-------|--------|
| mm         | 2100  | 900   | 770    |
| mm         | 2400  | 1200  | 770    |

### **Exclusive**

| Dimensions | Width | Depth | Height |
|------------|-------|-------|--------|
| mm         | 1800  | 900   | 760    |
| mm         | 2100  | 1000  | 760    |
| mm         | 2400  | 1000  | 760    |