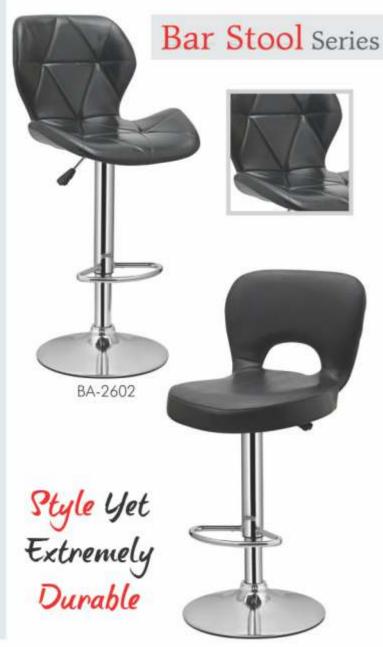

400   | 1200   |











Book Self- 2

| Dimensions | Width | Depth | Height |
|------------|-------|-------|--------|
| mm         | 800   | 420   | 1660   |



Book Self- 3

| Dimensions | Width | Depth | Height |
|------------|-------|-------|--------|
| mm         | 760   | 400   | 1660   |





# **CEO** Series



















The Best Partner of the Work







# **CEO** Series













CE-2011



#### **DIRECTOR** Series



Enjoy the design of modern Elements





#### **DIRECTOR** Series



DI-2106 DI-2107

### Combination of Modern and Classic



DI-2109 DI-2110









# CYBER Series







CY-2307







## **VISITOR** Series



# Classics and Nobilities





## **VISITOR** Series





Ergonomics Stable Personalized Durable





VI-2412





VI-2411

VI-2413





















# Student & Audi Series







AU-2902

42















Classical Designs and Comfortable
Cushioned Seating to Complement the
Top Grade Wood used in the
Manufacturing Process





E-45, Site-IV, Industrial Area, Kasna Road, Greater Noida - 201306 www.mosaicinteriors.in | +91 9811803973