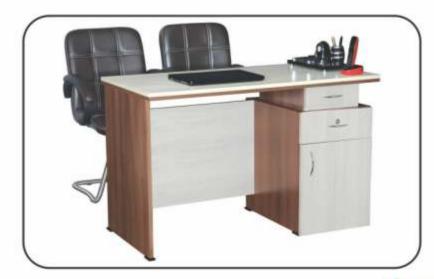

# Superior

| Dimensions | Width | Depth | Height |
|------------|-------|-------|--------|
| mm         | 1200  | 600   | 770    |
| mm         | 1375  | 770   | 770    |
| mm         | 1530  | 770   | 770    |