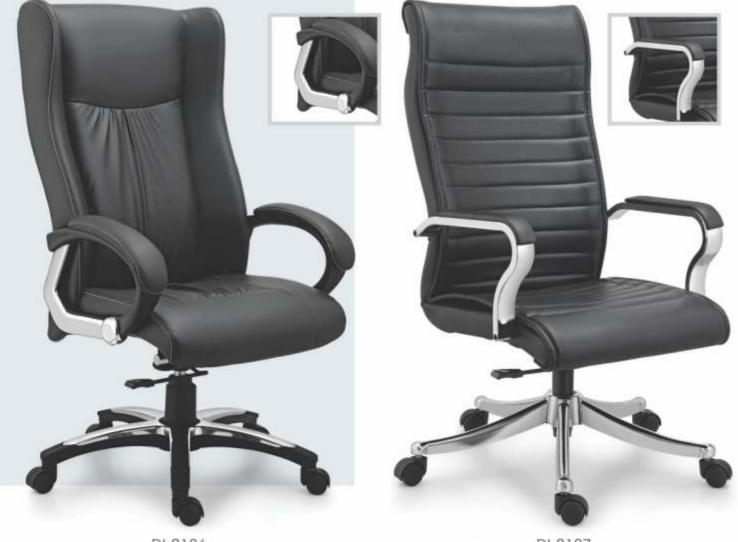

---|
| mm         | 900   | 450   | 770    |



CT- 04

| Dimensions | Width | Depth | Height |
|------------|-------|-------|--------|
| mm         | 1200  | 600   | 770    |









| Dimensions | Width | Depth | Height |
|------------|-------|-------|--------|
| mm         | 600   | 400   | 1200   |











Book Self- 2

| Dimensions | Width | Depth | Height |
|------------|-------|-------|--------|
| mm         | 800   | 420   | 1660   |



Book Self- 3

| Dimensions | Width | Depth | Height |
|------------|-------|-------|--------|
| mm         | 760   | 400   | 1660   |





# **CEO** Series



















The Best Partner of the Work







# **CEO** Series













CE-2011



#### **DIRECTOR** Series



Enjoy the design of modern Elements





#### **DIRECTOR** Series



DI-2106 DI-2107

### Combination of Modern and Classic



DI-2109 DI-2110









# CYBER Series







CY-2307







## **VISITOR** Series



# Classics and Nobilities





## **VISITOR** Series





Ergonomics Stable Personalized Durable





VI-2412





VI-2411

VI-2413





















# Student & Audi Series







AU-2902

42















Classical Designs and Comfortable
Cushioned Seating to Complement the
Top Grade Wood used in the
Manufacturing Process





E-45, Site-IV, Industrial Area, Kasna Road, Greater Noida - 201306 www.mosaicinteriors.in | +91 9811803973