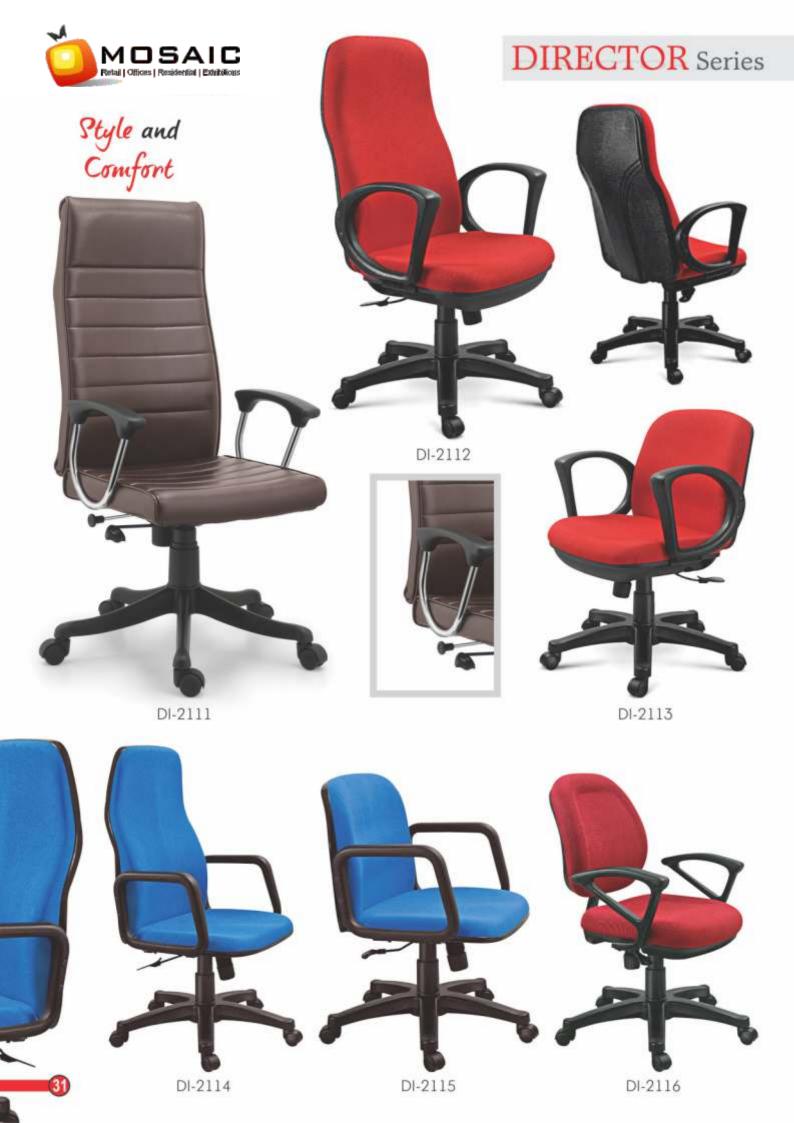

#### **DIRECTOR** Series

Enjoy the design of modern Elements

#### **DIRECTOR** Series

DI-2106 DI-2107

### Combination of Modern and Classic

DI-2109 DI-2110