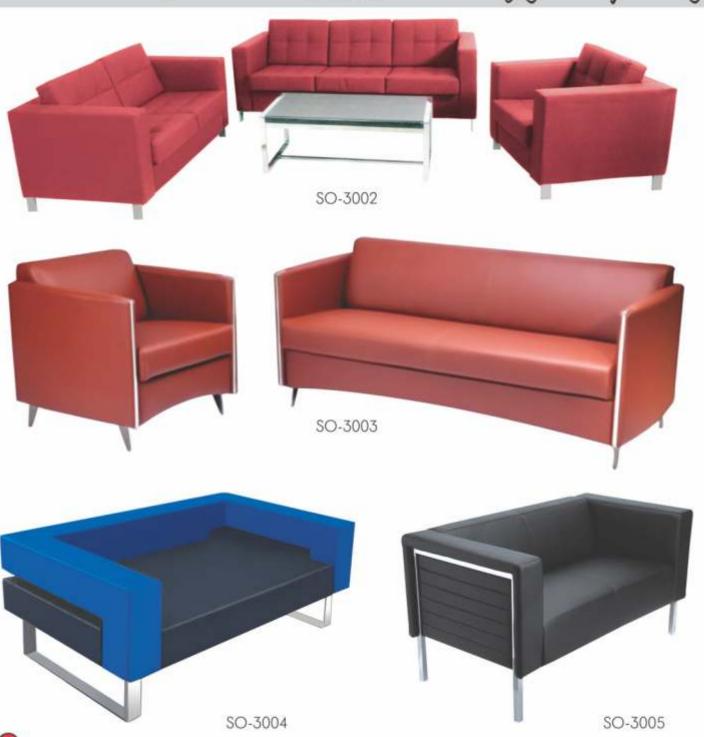

th | Depth | Height |
|------------|-------|-------|--------|
| mm         | 800   | 420   | 1660   |



Book Self- 3

| Dimensions | Width | Depth | Height |
|------------|-------|-------|--------|
| mm         | 760   | 400   | 1660   |





# **CEO** Series



















The Best Partner of the Work







# **CEO** Series













CE-2011



#### **DIRECTOR** Series



Enjoy the design of modern Elements





#### **DIRECTOR** Series



DI-2106 DI-2107

### Combination of Modern and Classic



DI-2109 DI-2110









# CYBER Series







CY-2307







## **VISITOR** Series



# Classics and Nobilities





## **VISITOR** Series





Ergonomics Stable Personalized Durable





VI-2412





VI-2411

VI-2413





















# Student & Audi Series







AU-2902

42















Classical Designs and Comfortable
Cushioned Seating to Complement the
Top Grade Wood used in the
Manufacturing Process





E-45, Site-IV, Industrial Area, Kasna Road, Greater Noida - 201306 www.mosaicinteriors.in | +91 9811803973