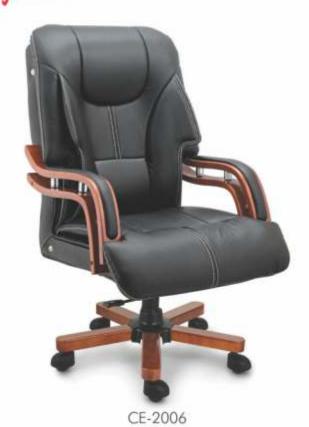

--------|
| mm         | 750   | 400   | 770    |







CT- 03

| Dimensions | Width | Depth | Height |
|------------|-------|-------|--------|
| mm         | 900   | 450   | 770    |



CT- 04

| Dimensions | Width | Depth | Height |
|------------|-------|-------|--------|
| mm         | 1200  | 600   | 770    |









| Dimensions | Width | Depth | Height |
|------------|-------|-------|--------|
| mm         | 600   | 400   | 1200   |











Book Self- 2

| Dimensions | Width | Depth | Height |
|------------|-------|-------|--------|
| mm         | 800   | 420   | 1660   |



Book Self- 3

| Dimensions | Width | Depth | Height |
|------------|-------|-------|--------|
| mm         | 760   | 400   | 1660   |





# **CEO** Series



















The Best Partner of the Work







# **CEO** Series













CE-2011



#### **DIRECTOR** Series



Enjoy the design of modern Elements





#### **DIRECTOR** Series



DI-2106 DI-2107

### Combination of Modern and Classic



DI-2109 DI-2110









# CYBER Series







CY-2307







## **VISITOR** Series



# Classics and Nobilities





## **VISITOR** Series





Ergonomics Stable Personalized Durable





VI-2412





VI-2411

VI-2413





















# Student & Audi Series







AU-2902

42















Classical Designs and Comfortable
Cushioned Seating to Complement the
Top Grade Wood used in the
Manufacturing Process





E-45, Site-IV, Industrial Area, Kasna Road, Greater Noida - 201306 www.mosaicinteriors.in | +91 9811803973