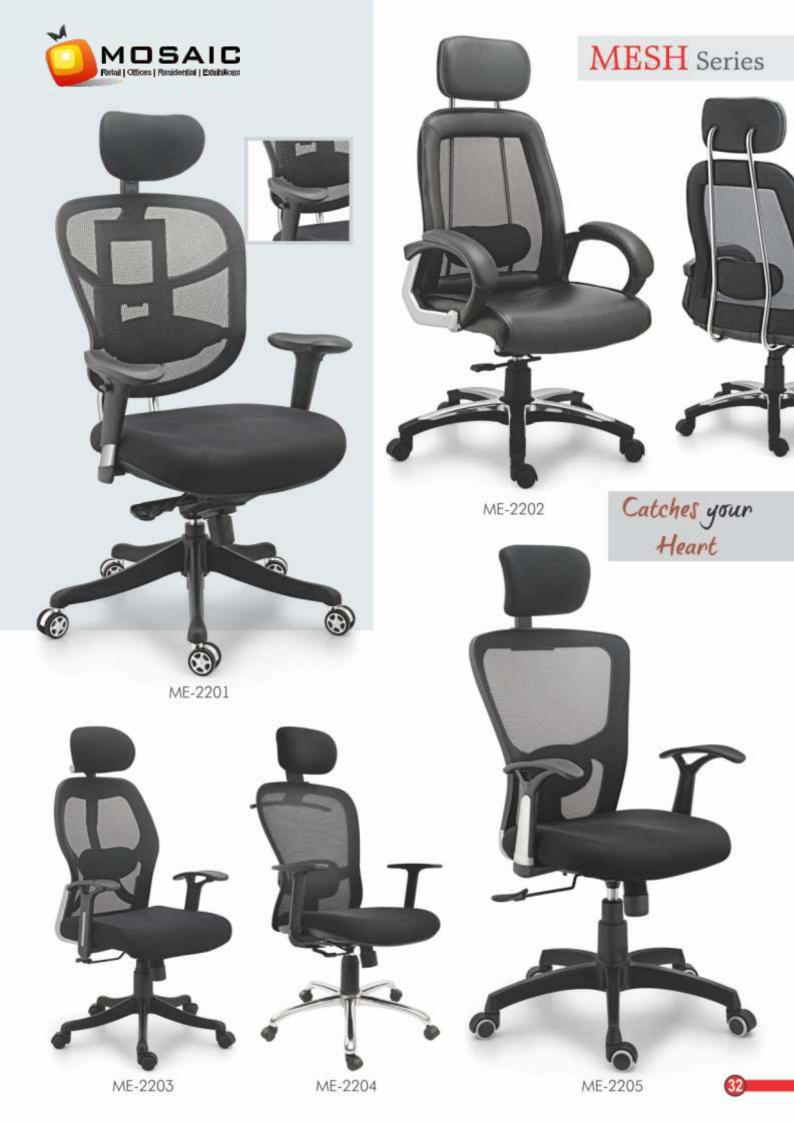

# Content

| S | .No. |                       | Page No. |
|---|------|-----------------------|----------|
|   | 1.   | Office Table          | 1-17     |
|   | 2.   | Reception             | 18-20    |
|   | 3.   | Computer Table        | 21-22    |
|   | 4.   | Study & Book Self     | 23-24    |
|   | 5.   | Ceo Series            | 26-28    |
|   | 6.   | Director Series       | 29-31    |
|   | 7.   | Mesh Series           | 32-33    |
|   | 8.   | Cyber Series          | 34-35    |
|   | 9.   | Visitor Series        | 36-37    |
|   | 10.  | Cafeteria Series      | 38       |
|   | 11.  | Barstool Series       | 39-40    |
|   | 12.  | Parlour Series        | 41       |
|   | 13.  | Student & Audi Series | 42       |
|   | 14.  | Sofa Series           | 43-44    |
|   |      |                       |          |