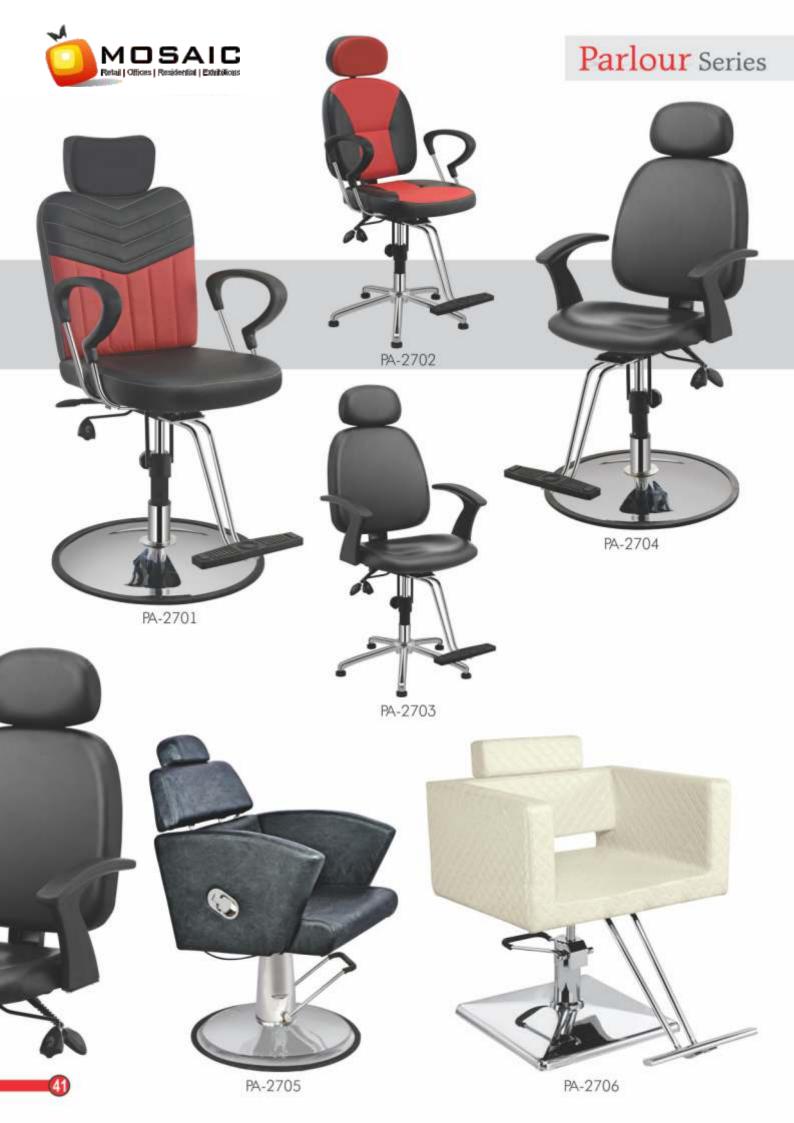

1200   |











Book Self- 2

| Dimensions | Width | Depth | Height |
|------------|-------|-------|--------|
| mm         | 800   | 420   | 1660   |



Book Self- 3

| Dimensions | Width | Depth | Height |
|------------|-------|-------|--------|
| mm         | 760   | 400   | 1660   |





# **CEO** Series



















The Best Partner of the Work







# **CEO** Series













CE-2011



#### **DIRECTOR** Series



Enjoy the design of modern Elements





#### **DIRECTOR** Series



DI-2106 DI-2107

### Combination of Modern and Classic



DI-2109 DI-2110









# CYBER Series







CY-2307







## **VISITOR** Series



# Classics and Nobilities





## **VISITOR** Series





Ergonomics Stable Personalized Durable





VI-2412





VI-2411

VI-2413





















# Student & Audi Series







AU-2902

42















Classical Designs and Comfortable
Cushioned Seating to Complement the
Top Grade Wood used in the
Manufacturing Process





E-45, Site-IV, Industrial Area, Kasna Road, Greater Noida - 201306 www.mosaicinteriors.in | +91 9811803973