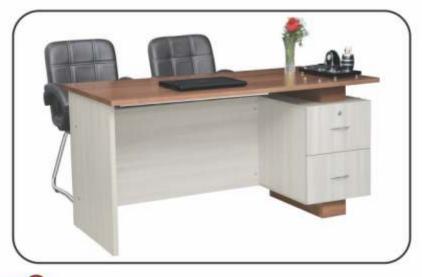

### Classic

| Dimensions | Width | Depth | Height |
|------------|-------|-------|--------|
| mm         | 1530  | 770   | 770    |
| mm         | 1200  | 600   | 770    |
| mm         | 900   | 600   | 770    |