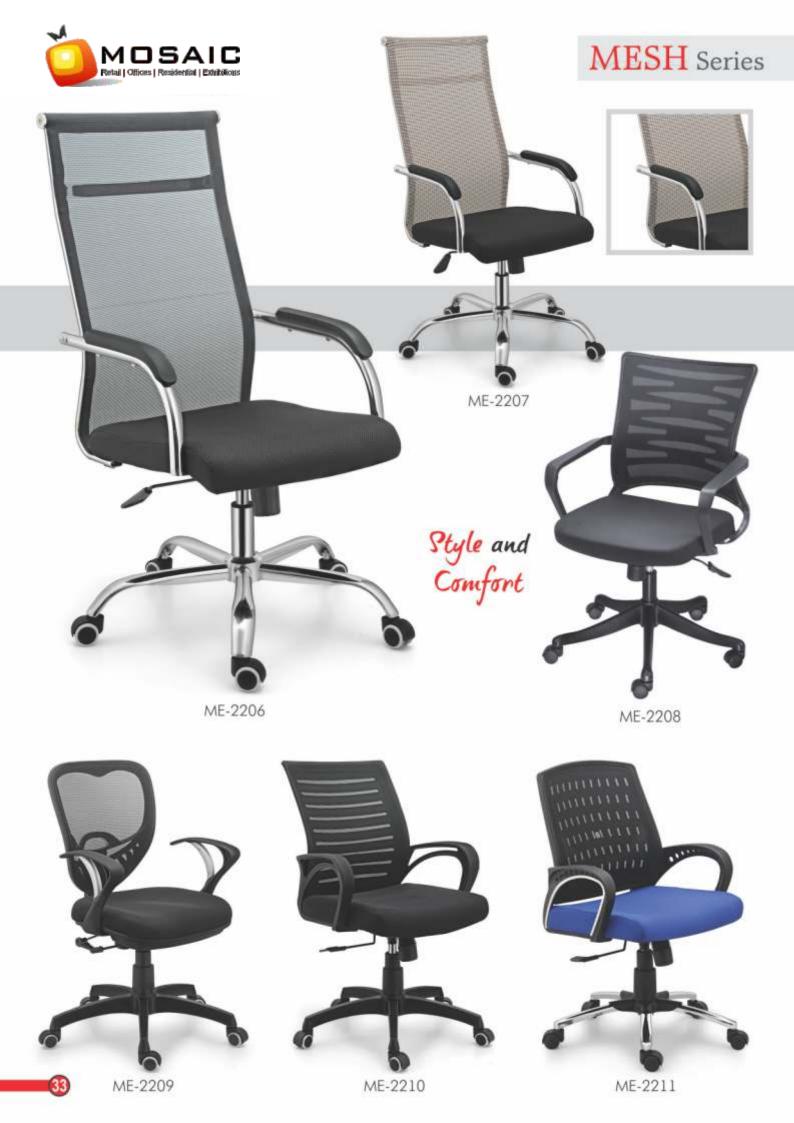

# Content

| S | .No. |                       | Page No. |
|---|------|-----------------------|----------|
|   | 1.   | Office Table          | 1-17     |
|   | 2.   | Reception             | 18-20    |
|   | 3.   | Computer Table        | 21-22    |
|   | 4.   | Study & Book Self     | 23-24    |
|   | 5.   | Ceo Series            | 26-28    |
|   | 6.   | Director Series       | 29-31    |
|   | 7.   | Mesh Series           | 32-33    |
|   | 8.   | Cyber Series          | 34-35    |
|   | 9.   | Visitor Series        | 36-37    |
|   | 10.  | Cafeteria Series      | 38       |
|   | 11.  | Barstool Series       | 39-40    |
|   | 12.  | Parlour Series        | 41       |
|   | 13.  | Student & Audi Series | 42       |
|   | 14.  | Sofa Series           | 43-44    |
|   |      |                       |          |