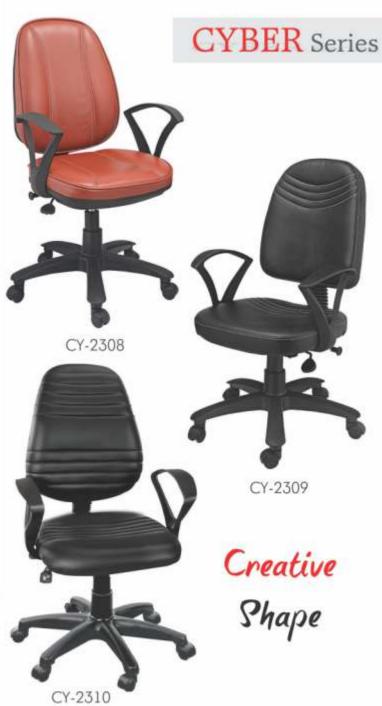

-|-------|--------|
| mm         | 1200  | 600   | 770    |









| Dimensions | Width | Depth | Height |
|------------|-------|-------|--------|
| mm         | 600   | 400   | 1200   |











Book Self- 2

| Dimensions | Width | Depth | Height |
|------------|-------|-------|--------|
| mm         | 800   | 420   | 1660   |



Book Self- 3

| Dimensions | Width | Depth | Height |
|------------|-------|-------|--------|
| mm         | 760   | 400   | 1660   |





# **CEO** Series



















The Best Partner of the Work







# **CEO** Series













CE-2011



#### **DIRECTOR** Series



Enjoy the design of modern Elements





#### **DIRECTOR** Series



DI-2106 DI-2107

### Combination of Modern and Classic



DI-2109 DI-2110









# CYBER Series







CY-2307







## **VISITOR** Series



# Classics and Nobilities





## **VISITOR** Series





Ergonomics Stable Personalized Durable





VI-2412





VI-2411

VI-2413





















# Student & Audi Series







AU-2902

42















Classical Designs and Comfortable
Cushioned Seating to Complement the
Top Grade Wood used in the
Manufacturing Process





E-45, Site-IV, Industrial Area, Kasna Road, Greater Noida - 201306 www.mosaicinteriors.in | +91 9811803973