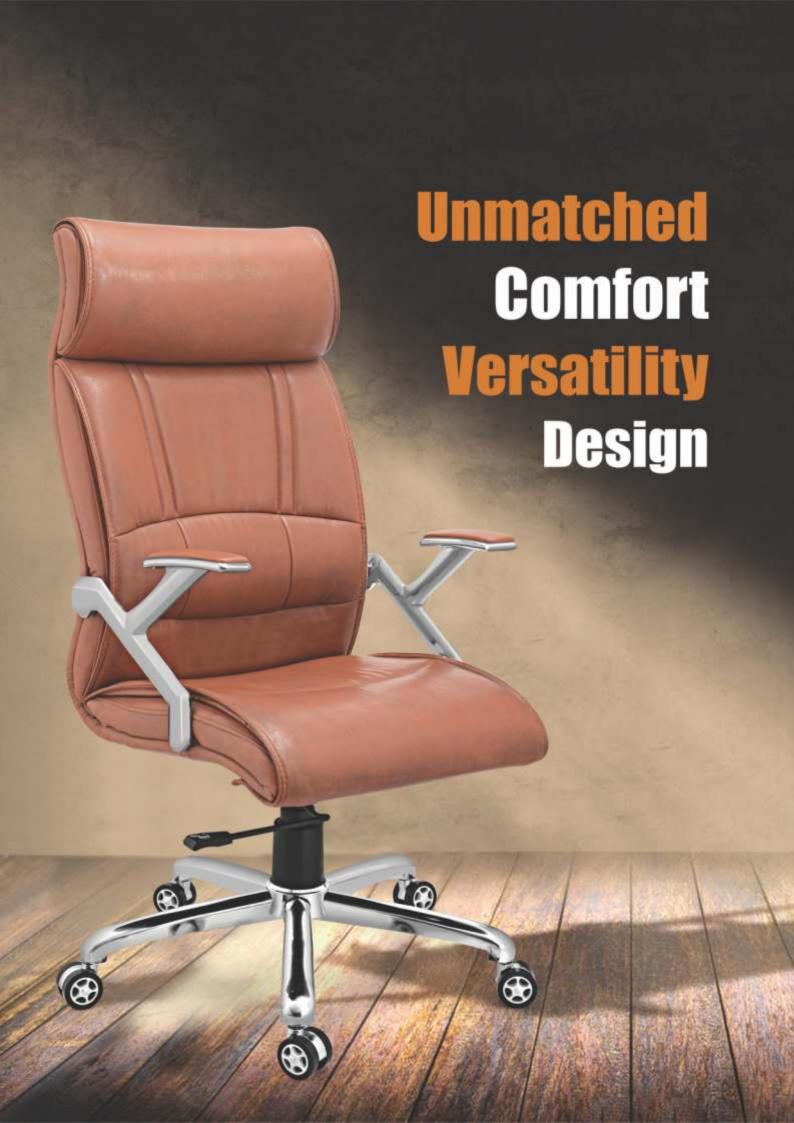

| Dimensions | Width | Depth | Height |
|------------|-------|-------|--------|
| mm         | 750   | 400   | 770    |







CT- 03

| Dimensions | Width | Depth | Height |
|------------|-------|-------|--------|
| mm         | 900   | 450   | 770    |



CT- 04

| Dimensions | Width | Depth | Height |
|------------|-------|-------|--------|
| mm         | 1200  | 600   | 770    |









| Dimensions | Width | Depth | Height |
|------------|-------|-------|--------|
| mm         | 600   | 400   | 1200   |











Book Self- 2

| Dimensions | Width | Depth | Height |
|------------|-------|-------|--------|
| mm         | 800   | 420   | 1660   |



Book Self- 3

| Dimensions | Width | Depth | Height |
|------------|-------|-------|--------|
| mm         | 760   | 400   | 1660   |





# **CEO** Series



















The Best Partner of the Work







# **CEO** Series













CE-2011



#### **DIRECTOR** Series



Enjoy the design of modern Elements





#### **DIRECTOR** Series



DI-2106 DI-2107

### Combination of Modern and Classic



DI-2109 DI-2110









# CYBER Series







CY-2307







## **VISITOR** Series



# Classics and Nobilities





## **VISITOR** Series





Ergonomics Stable Personalized Durable





VI-2412





VI-2411

VI-2413





















# Student & Audi Series







AU-2902

42















Classical Designs and Comfortable
Cushioned Seating to Complement the
Top Grade Wood used in the
Manufacturing Process





E-45, Site-IV, Industrial Area, Kasna Road, Greater Noida - 201306 www.mosaicinteriors.in | +91 9811803973