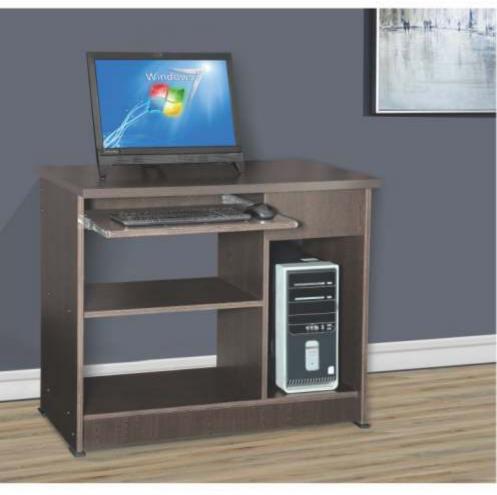

# Reception- 3

| Dimensions | Width | Depth | Height |
|------------|-------|-------|--------|
| mm         | 1500  | 750   | 1050   |

CT- 01

| Dimensions | Width | Depth | Height |
|------------|-------|-------|--------|
| mm         | 600   | 400   | 770    |

CT- 02

| Dimensions | Width | Depth | Height |
|------------|-------|-------|--------|
| mm         | 750   | 400   | 770    |

CT- 03

| Dimensions | Width | Depth | Height |
|------------|-------|-------|--------|
| mm         | 900   | 450   | 770    |

CT- 04

| Dimensions | Width | Depth | Height |
|------------|-------|-------|--------|
| mm         | 1200  | 600   | 770    |

| Dimensions | Width | Depth | Height |
|------------|-------|-------|--------|
| mm         | 600   | 400   | 1200   |