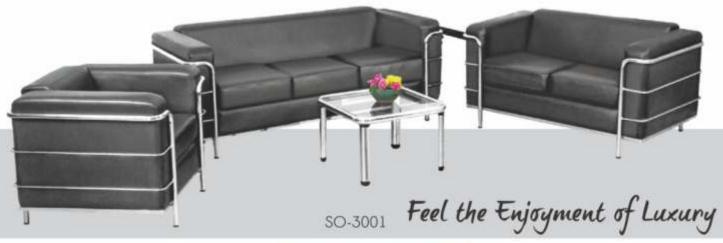

idth | Depth | Height |
|------------|-------|-------|--------|
| mm         | 800   | 420   | 1660   |



Book Self- 3

| Dimensions | Width | Depth | Height |
|------------|-------|-------|--------|
| mm         | 760   | 400   | 1660   |





# **CEO** Series



















The Best Partner of the Work







# **CEO** Series













CE-2011



#### **DIRECTOR** Series



Enjoy the design of modern Elements





#### **DIRECTOR** Series



DI-2106 DI-2107

### Combination of Modern and Classic



DI-2109 DI-2110









# CYBER Series







CY-2307







## **VISITOR** Series



# Classics and Nobilities





## **VISITOR** Series





Ergonomics Stable Personalized Durable





VI-2412





VI-2411

VI-2413





















# Student & Audi Series







AU-2902

42















Classical Designs and Comfortable
Cushioned Seating to Complement the
Top Grade Wood used in the
Manufacturing Process





E-45, Site-IV, Industrial Area, Kasna Road, Greater Noida - 201306 www.mosaicinteriors.in | +91 9811803973