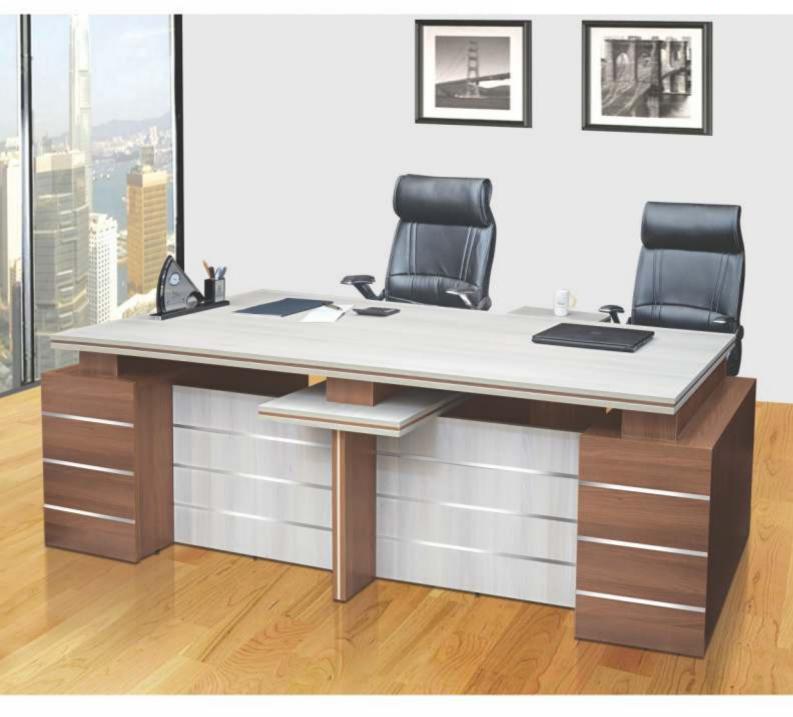

tudy & Book Self     | 23-24    |
|   | 5.   | Ceo Series            | 26-28    |
|   | 6.   | Director Series       | 29-31    |
|   | 7.   | Mesh Series           | 32-33    |
|   | 8.   | Cyber Series          | 34-35    |
|   | 9.   | Visitor Series        | 36-37    |
|   | 10.  | Cafeteria Series      | 38       |
|   | 11.  | Barstool Series       | 39-40    |
|   | 12.  | Parlour Series        | 41       |
|   | 13.  | Student & Audi Series | 42       |
|   | 14.  | Sofa Series           | 43-44    |
|   |      |                       |          |











# **Superior Partner**

| Dimensions | Width | Depth | Height |
|------------|-------|-------|--------|
| mm         | 1800  | 900   | 770    |
| mm         | 2100  | 900   | 770    |
| mm         | 2400  | 900   | 770    |





### Vento

| Dimensions | Width | Depth | Height |
|------------|-------|-------|--------|
| mm         | 2100  | 900   | 770    |
| mm         | 2400  | 1200  | 770    |









### **Exclusive**

| Dimensions | Width | Depth | Height |
|------------|-------|-------|--------|
| mm         | 1800  | 900   | 760    |
| mm         | 2100  | 1000  | 760    |
| mm         | 2400  | 1000  | 760    |





S- 187

| Dimensions | Width | Depth | Height |
|------------|-------|-------|--------|
| mm         | 1600  | 800   | 760    |
| mm         | 1800  | 900   | 760    |
| mm         | 2000  | 1000  | 760    |









S- 177

| Dimensions | Width | Depth | Height |
|------------|-------|-------|--------|
| mm         | 1600  | 800   | 760    |
| mm         | 1800  | 900   | 760    |
| mm