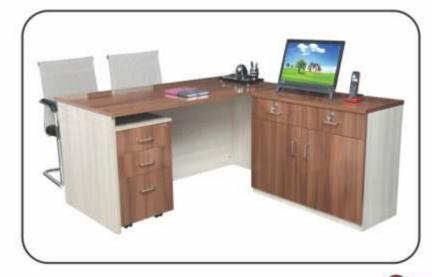

# Superior

| Dimensions | Width | Depth | Height |
|------------|-------|-------|--------|
| mm         | 1200  | 600   | 770    |
| mm         | 1375  | 770   | 770    |
| mm         | 1530  | 770   | 770    |