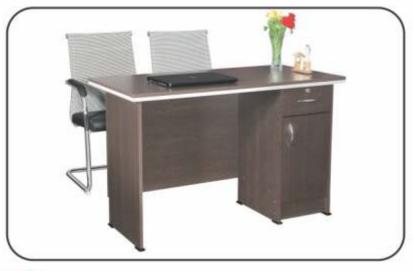

### Classic

| Dimensions | Width | Depth | Height |
|------------|-------|-------|--------|
| mm         | 1530  | 770   | 770    |
| mm         | 1200  | 600   | 770    |
| mm         | 900   | 600   | 770    |