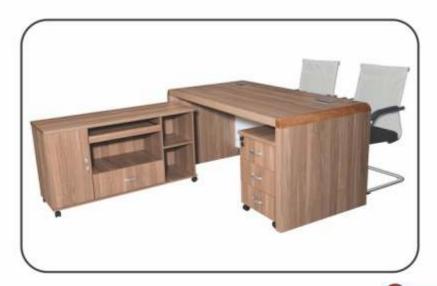

# **Superior Partner**

| Dimensions | Width | Depth | Height |
|------------|-------|-------|--------|
| mm         | 1800  | 900   | 770    |
| mm         | 2100  | 900   | 770    |
| mm         | 2400  | 900   | 770    |