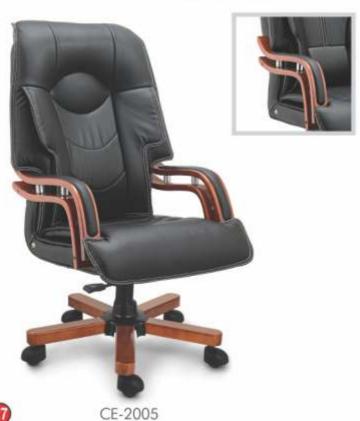

-|--------|
| mm         | 750   | 400   | 770    |







CT- 03

| Dimensions | Width | Depth | Height |
|------------|-------|-------|--------|
| mm         | 900   | 450   | 770    |



CT- 04

| Dimensions | Width | Depth | Height |
|------------|-------|-------|--------|
| mm         | 1200  | 600   | 770    |









| Dimensions | Width | Depth | Height |
|------------|-------|-------|--------|
| mm         | 600   | 400   | 1200   |











Book Self- 2

| Dimensions | Width | Depth | Height |
|------------|-------|-------|--------|
| mm         | 800   | 420   | 1660   |



Book Self- 3

| Dimensions | Width | Depth | Height |
|------------|-------|-------|--------|
| mm         | 760   | 400   | 1660   |





# **CEO** Series



















The Best Partner of the Work







# **CEO** Series













CE-2011



#### **DIRECTOR** Series



Enjoy the design of modern Elements





#### **DIRECTOR** Series



DI-2106 DI-2107

### Combination of Modern and Classic



DI-2109 DI-2110









# CYBER Series







CY-2307







## **VISITOR** Series



# Classics and Nobilities





## **VISITOR** Series





Ergonomics Stable Personalized Durable





VI-2412





VI-2411

VI-2413





















# Student & Audi Series







AU-2902

42















Classical Designs and Comfortable
Cushioned Seating to Complement the
Top Grade Wood used in the
Manufacturing Process





E-45, Site-IV, Industrial Area, Kasna Road, Greater Noida - 201306 www.mosaicinteriors.in | +91 9811803973