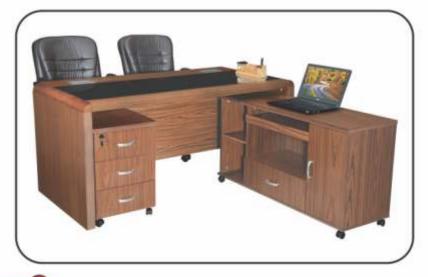

### Vento

| Dimensions | Width | Depth | Height |
|------------|-------|-------|--------|
| mm         | 2100  | 900   | 770    |
| mm         | 2400  | 1200  | 770    |