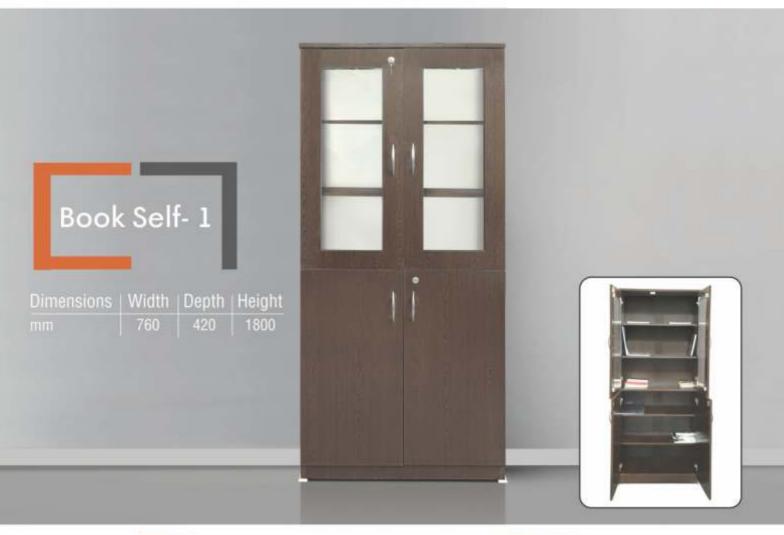

Book Self- 2

| Dimensions | Width | Depth | Height |
|------------|-------|-------|--------|
| mm         | 800   | 420   | 1660   |

Book Self- 3

| Dimensions | Width | Depth | Height |
|------------|-------|-------|--------|
| mm         | 760   | 400   | 1660   |