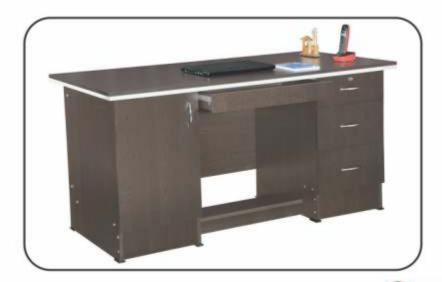

S- 187

| Dimensions | Width | Depth | Height |
|------------|-------|-------|--------|
| mm         | 1600  | 800   | 760    |
| mm         | 1800  | 900   | 760    |
| mm         | 2000  | 1000  | 760    |

S- 177

| Dimensions | Width | Depth | Height |
|------------|-------|-------|--------|
| mm         | 1600  | 800   | 760    |
| mm         | 1800  | 900   | 760    |
| mm         | 2000  | 1000  | 760    |

S-186

| Dimensions | Width | Depth | Height |
|------------|-------|-------|--------|
| mm         | 1600  | 800   | 760    |
| mm         | 1800  | 900   | 760    |
| mm         | 2000  | 900   | 760    |

T- 516

| Dimensions | Width | Depth | Height |
|------------|-------|-------|--------|
| mm         | 1600  | 800   | 760    |
| mm         | 1800  | 900   | 760    |
| mm         | 2000  | 1000  | 760    |