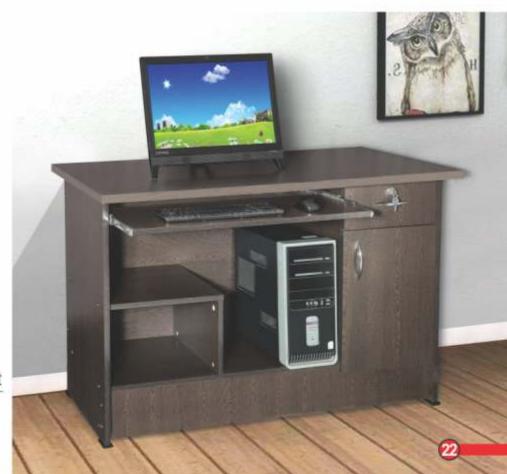

CT- 04

| Dimensions | Width | Depth | Height |
|------------|-------|-------|--------|
| mm         | 1200  | 600   | 770    |

| Dimensions | Width | Depth | Height |
|------------|-------|-------|--------|
| mm         | 600   | 400   | 1200   |