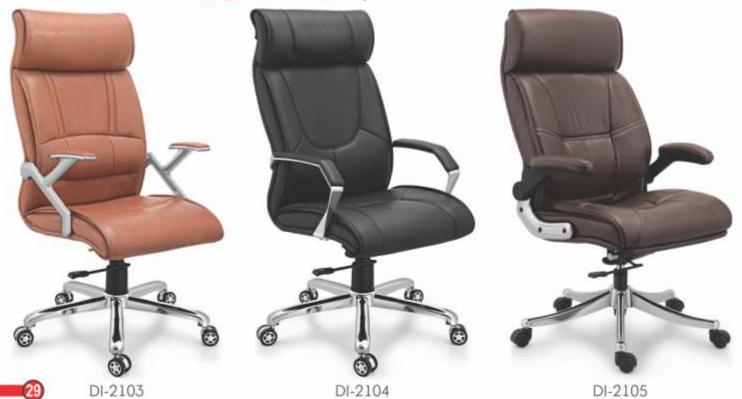

--------|-------|-------|--------|
| mm         | 900   | 450   | 770    |



CT- 04

| Dimensions | Width | Depth | Height |
|------------|-------|-------|--------|
| mm         | 1200  | 600   | 770    |









| Dimensions | Width | Depth | Height |
|------------|-------|-------|--------|
| mm         | 600   | 400   | 1200   |











Book Self- 2

| Dimensions | Width | Depth | Height |
|------------|-------|-------|--------|
| mm         | 800   | 420   | 1660   |



Book Self- 3

| Dimensions | Width | Depth | Height |
|------------|-------|-------|--------|
| mm         | 760   | 400   | 1660   |





# **CEO** Series



















The Best Partner of the Work







# **CEO** Series













CE-2011



#### **DIRECTOR** Series



Enjoy the design of modern Elements





#### **DIRECTOR** Series



DI-2106 DI-2107

### Combination of Modern and Classic



DI-2109 DI-2110









# CYBER Series







CY-2307







## **VISITOR** Series



# Classics and Nobilities





## **VISITOR** Series





Ergonomics Stable Personalized Durable





VI-2412





VI-2411

VI-2413





















# Student & Audi Series







AU-2902

42















Classical Designs and Comfortable
Cushioned Seating to Complement the
Top Grade Wood used in the
Manufacturing Process





E-45, Site-IV, Industrial Area, Kasna Road, Greater Noida - 201306 www.mosaicinteriors.in | +91 9811803973