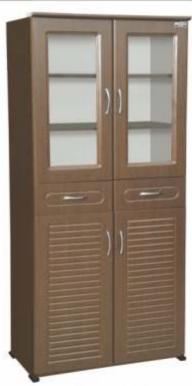

Book Self- 2

| Dimensions | Width | Depth | Height |
|------------|-------|-------|--------|
| mm         | 800   | 420   | 1660   |

Book Self- 3

| Dimensions | Width | Depth | Height |
|------------|-------|-------|--------|
| mm         | 760   | 400   | 1660   |