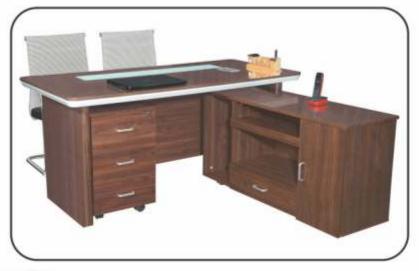

### Vento

| Dimensions | Width | Depth | Height |
|------------|-------|-------|--------|
| mm         | 2100  | 900   | 770    |
| mm         | 2400  | 1200  | 770    |