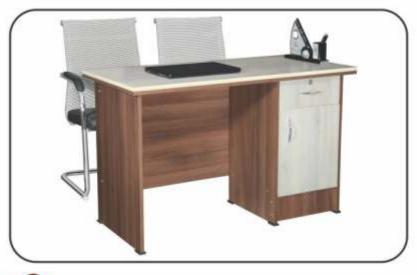

### Alfa

| Dimensions | Width | Depth | Height |
|------------|-------|-------|--------|
| mm         | 1530  | 770   | 770    |
| mm         | 1800  | 770   | 770    |