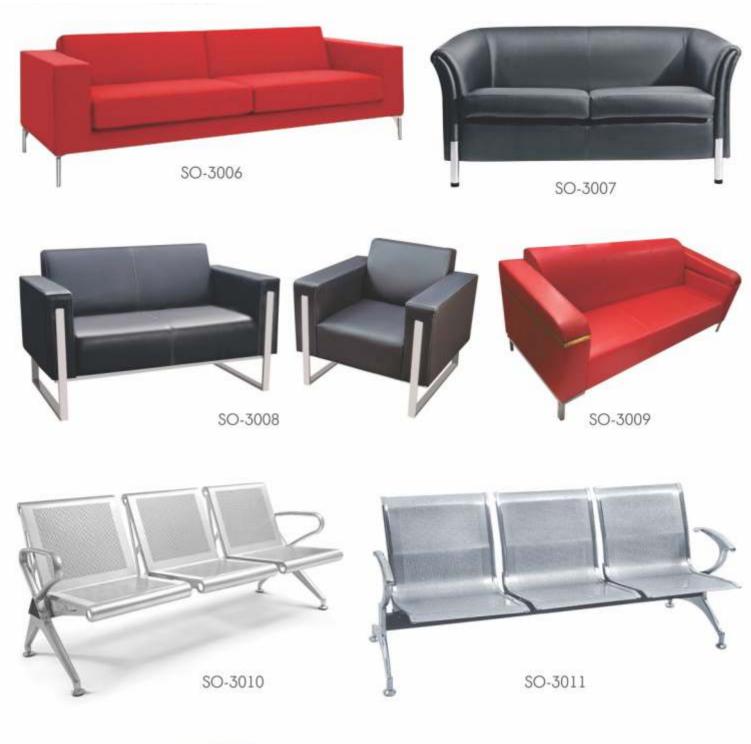

epth | Height |
|------------|-------|-------|--------|
| mm         | 800   | 420   | 1660   |



Book Self- 3

| Dimensions | Width | Depth | Height |
|------------|-------|-------|--------|
| mm         | 760   | 400   | 1660   |





# **CEO** Series



















The Best Partner of the Work







# **CEO** Series













CE-2011



#### **DIRECTOR** Series



Enjoy the design of modern Elements





#### **DIRECTOR** Series



DI-2106 DI-2107

### Combination of Modern and Classic



DI-2109 DI-2110









# CYBER Series







CY-2307







## **VISITOR** Series



# Classics and Nobilities





## **VISITOR** Series





Ergonomics Stable Personalized Durable





VI-2412





VI-2411

VI-2413





















# Student & Audi Series







AU-2902

42















Classical Designs and Comfortable
Cushioned Seating to Complement the
Top Grade Wood used in the
Manufacturing Process





E-45, Site-IV, Industrial Area, Kasna Road, Greater Noida - 201306 www.mosaicinteriors.in | +91 9811803973