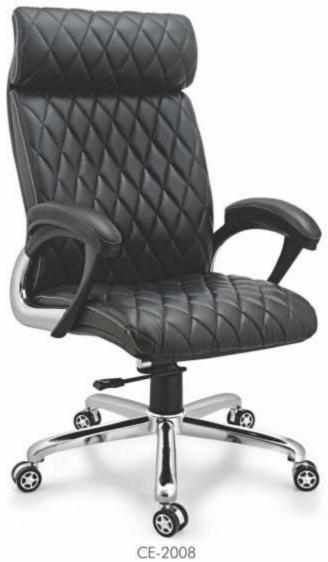

50   | 400   | 770    |







CT- 03

| Dimensions | Width | Depth | Height |
|------------|-------|-------|--------|
| mm         | 900   | 450   | 770    |



CT- 04

| Dimensions | Width | Depth | Height |
|------------|-------|-------|--------|
| mm         | 1200  | 600   | 770    |









| Dimensions | Width | Depth | Height |
|------------|-------|-------|--------|
| mm         | 600   | 400   | 1200   |











Book Self- 2

| Dimensions | Width | Depth | Height |
|------------|-------|-------|--------|
| mm         | 800   | 420   | 1660   |



Book Self- 3

| Dimensions | Width | Depth | Height |
|------------|-------|-------|--------|
| mm         | 760   | 400   | 1660   |





# **CEO** Series



















The Best Partner of the Work







# **CEO** Series













CE-2011



#### **DIRECTOR** Series



Enjoy the design of modern Elements





#### **DIRECTOR** Series



DI-2106 DI-2107

### Combination of Modern and Classic



DI-2109 DI-2110









# CYBER Series







CY-2307







## **VISITOR** Series



# Classics and Nobilities





## **VISITOR** Series





Ergonomics Stable Personalized Durable





VI-2412





VI-2411

VI-2413





















# Student & Audi Series







AU-2902

42















Classical Designs and Comfortable
Cushioned Seating to Complement the
Top Grade Wood used in the
Manufacturing Process





E-45, Site-IV, Industrial Area, Kasna Road, Greater Noida - 201306 www.mosaicinteriors.in | +91 9811803973