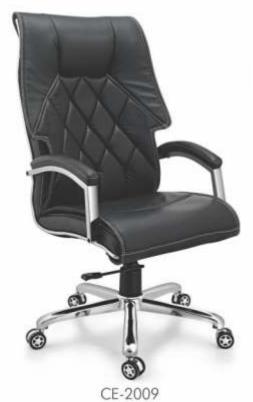

| 400   | 770    |







CT- 03

| Dimensions | Width | Depth | Height |
|------------|-------|-------|--------|
| mm         | 900   | 450   | 770    |



CT- 04

| Dimensions | Width | Depth | Height |
|------------|-------|-------|--------|
| mm         | 1200  | 600   | 770    |









| Dimensions | Width | Depth | Height |
|------------|-------|-------|--------|
| mm         | 600   | 400   | 1200   |











Book Self- 2

| Dimensions | Width | Depth | Height |
|------------|-------|-------|--------|
| mm         | 800   | 420   | 1660   |



Book Self- 3

| Dimensions | Width | Depth | Height |
|------------|-------|-------|--------|
| mm         | 760   | 400   | 1660   |





# **CEO** Series



















The Best Partner of the Work







# **CEO** Series













CE-2011



#### **DIRECTOR** Series



Enjoy the design of modern Elements





#### **DIRECTOR** Series



DI-2106 DI-2107

### Combination of Modern and Classic



DI-2109 DI-2110









# CYBER Series







CY-2307







## **VISITOR** Series



# Classics and Nobilities





## **VISITOR** Series





Ergonomics Stable Personalized Durable





VI-2412





VI-2411

VI-2413





















# Student & Audi Series







AU-2902

42















Classical Designs and Comfortable
Cushioned Seating to Complement the
Top Grade Wood used in the
Manufacturing Process





E-45, Site-IV, Industrial Area, Kasna Road, Greater Noida - 201306 www.mosaicinteriors.in | +91 9811803973