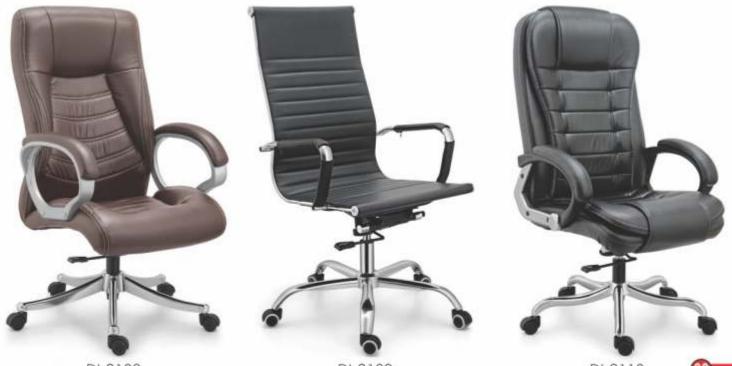

Dimensions | Width | Depth | Height |
|------------|-------|-------|--------|
| mm         | 1200  | 600   | 770    |









| Dimensions | Width | Depth | Height |
|------------|-------|-------|--------|
| mm         | 600   | 400   | 1200   |











Book Self- 2

| Dimensions | Width | Depth | Height |
|------------|-------|-------|--------|
| mm         | 800   | 420   | 1660   |



Book Self- 3

| Dimensions | Width | Depth | Height |
|------------|-------|-------|--------|
| mm         | 760   | 400   | 1660   |





# **CEO** Series



















The Best Partner of the Work







# **CEO** Series













CE-2011



#### **DIRECTOR** Series



Enjoy the design of modern Elements





#### **DIRECTOR** Series



DI-2106 DI-2107

### Combination of Modern and Classic



DI-2109 DI-2110









# CYBER Series







CY-2307







## **VISITOR** Series



# Classics and Nobilities





## **VISITOR** Series





Ergonomics Stable Personalized Durable





VI-2412





VI-2411

VI-2413





















# Student & Audi Series







AU-2902

42















Classical Designs and Comfortable
Cushioned Seating to Complement the
Top Grade Wood used in the
Manufacturing Process





E-45, Site-IV, Industrial Area, Kasna Road, Greater Noida - 201306 www.mosaicinteriors.in | +91 9811803973