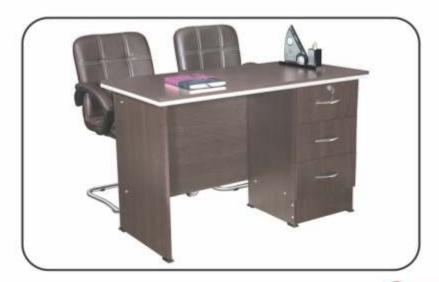

# Superior

| Dimensions | Width | Depth | Height |
|------------|-------|-------|--------|
| mm         | 1200  | 600   | 770    |
| mm         | 1375  | 770   | 770    |
| mm         | 1530  | 770   | 770    |