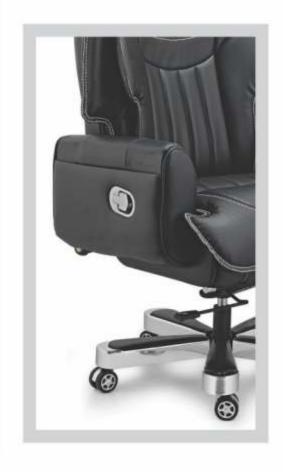

Depth | Height |
|------------|-------|-------|--------|
| mm         | 750   | 400   | 770    |







CT- 03

| Dimensions | Width | Depth | Height |
|------------|-------|-------|--------|
| mm         | 900   | 450   | 770    |



CT- 04

| Dimensions | Width | Depth | Height |
|------------|-------|-------|--------|
| mm         | 1200  | 600   | 770    |









| Dimensions | Width | Depth | Height |
|------------|-------|-------|--------|
| mm         | 600   | 400   | 1200   |











Book Self- 2

| Dimensions | Width | Depth | Height |
|------------|-------|-------|--------|
| mm         | 800   | 420   | 1660   |



Book Self- 3

| Dimensions | Width | Depth | Height |
|------------|-------|-------|--------|
| mm         | 760   | 400   | 1660   |





# **CEO** Series



















The Best Partner of the Work







# **CEO** Series













CE-2011



#### **DIRECTOR** Series



Enjoy the design of modern Elements





#### **DIRECTOR** Series



DI-2106 DI-2107

### Combination of Modern and Classic



DI-2109 DI-2110









# CYBER Series







CY-2307







## **VISITOR** Series



# Classics and Nobilities





## **VISITOR** Series





Ergonomics Stable Personalized Durable





VI-2412





VI-2411

VI-2413





















# Student & Audi Series







AU-2902

42















Classical Designs and Comfortable
Cushioned Seating to Complement the
Top Grade Wood used in the
Manufacturing Process





E-45, Site-IV, Industrial Area, Kasna Road, Greater Noida - 201306 www.mosaicinteriors.in | +91 9811803973