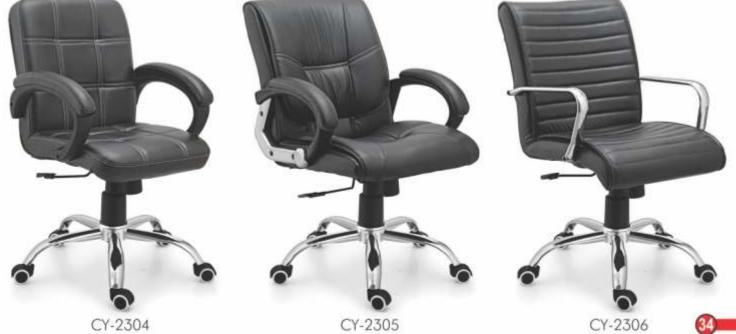

------|-------|-------|--------|
| mm         | 1200  | 600   | 770    |









| Dimensions | Width | Depth | Height |
|------------|-------|-------|--------|
| mm         | 600   | 400   | 1200   |











Book Self- 2

| Dimensions | Width | Depth | Height |
|------------|-------|-------|--------|
| mm         | 800   | 420   | 1660   |



Book Self- 3

| Dimensions | Width | Depth | Height |
|------------|-------|-------|--------|
| mm         | 760   | 400   | 1660   |





# **CEO** Series



















The Best Partner of the Work







# **CEO** Series













CE-2011



#### **DIRECTOR** Series



Enjoy the design of modern Elements





#### **DIRECTOR** Series



DI-2106 DI-2107

### Combination of Modern and Classic



DI-2109 DI-2110









# CYBER Series







CY-2307







## **VISITOR** Series



# Classics and Nobilities





## **VISITOR** Series





Ergonomics Stable Personalized Durable





VI-2412





VI-2411

VI-2413





















# Student & Audi Series







AU-2902

42















Classical Designs and Comfortable
Cushioned Seating to Complement the
Top Grade Wood used in the
Manufacturing Process





E-45, Site-IV, Industrial Area, Kasna Road, Greater Noida - 201306 www.mosaicinteriors.in | +91 9811803973