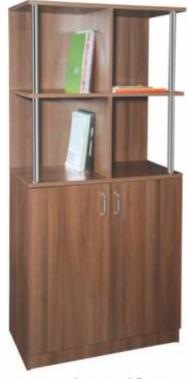

Book Self- 2

| Dimensions | Width | Depth | Height |
|------------|-------|-------|--------|
| mm         | 800   | 420   | 1660   |

Book Self- 3

| Dimensions | Width | Depth | Height |
|------------|-------|-------|--------|
| mm         | 760   | 400   | 1660   |