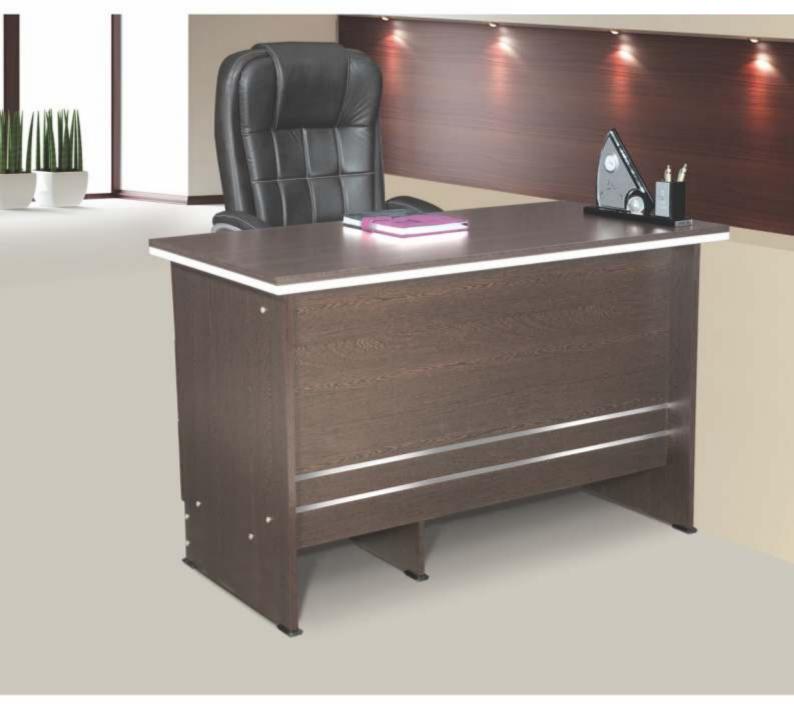

# Edge

| Dimensions | Width | Depth | Height |
|------------|-------|-------|--------|
| mm         | 1530  | 770   | 770    |
| mm         | 1200  | 600   | 770    |