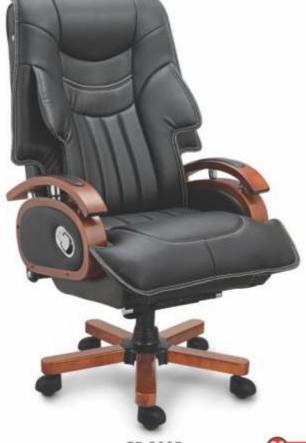

Height |
|------------|-------|-------|--------|
| mm         | 750   | 400   | 770    |







CT- 03

| Dimensions | Width | Depth | Height |
|------------|-------|-------|--------|
| mm         | 900   | 450   | 770    |



CT- 04

| Dimensions | Width | Depth | Height |
|------------|-------|-------|--------|
| mm         | 1200  | 600   | 770    |









| Dimensions | Width | Depth | Height |
|------------|-------|-------|--------|
| mm         | 600   | 400   | 1200   |











Book Self- 2

| Dimensions | Width | Depth | Height |
|------------|-------|-------|--------|
| mm         | 800   | 420   | 1660   |



Book Self- 3

| Dimensions | Width | Depth | Height |
|------------|-------|-------|--------|
| mm         | 760   | 400   | 1660   |





# **CEO** Series



















The Best Partner of the Work







# **CEO** Series













CE-2011



#### **DIRECTOR** Series



Enjoy the design of modern Elements





#### **DIRECTOR** Series



DI-2106 DI-2107

### Combination of Modern and Classic



DI-2109 DI-2110









# CYBER Series







CY-2307







## **VISITOR** Series



# Classics and Nobilities





## **VISITOR** Series





Ergonomics Stable Personalized Durable





VI-2412





VI-2411

VI-2413





















# Student & Audi Series







AU-2902

42















Classical Designs and Comfortable
Cushioned Seating to Complement the
Top Grade Wood used in the
Manufacturing Process





E-45, Site-IV, Industrial Area, Kasna Road, Greater Noida - 201306 www.mosaicinteriors.in | +91 9811803973