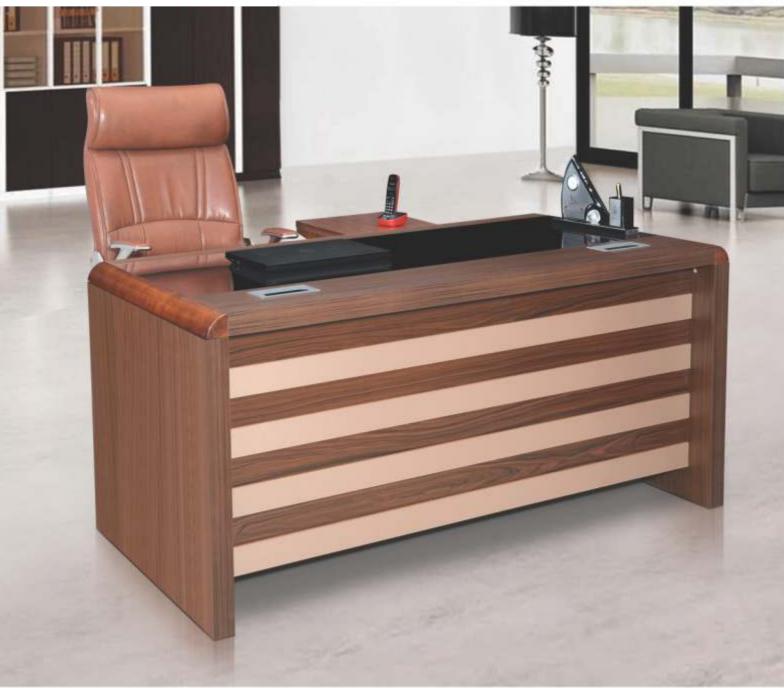

Depth | Height |
|------------|-------|-------|--------|
| mm         | 1800  | 900   | 770    |
| mm         | 2100  | 900   | 770    |
| mm         | 2400  | 900   | 770    |





### Vento

| Dimensions | Width | Depth | Height |
|------------|-------|-------|--------|
| mm         | 2100  | 900   | 770    |
| mm         | 2400  | 1200  | 770    |









### **Exclusive**

| Dimensions | Width | Depth | Height |
|------------|-------|-------|--------|
| mm         | 1800  | 900   | 760    |
| mm         | 2100  | 1000  | 760    |
| mm         | 2400  | 1000  | 760    |





S- 187

| Dimensions | Width | Depth | Height |
|------------|-------|-------|--------|
| mm         | 1600  | 800   | 760    |
| mm         | 1800  | 900   | 760    |
| mm         | 2000  | 1000  | 760    |









S- 177

| Dimensions | Width | Depth | Height |
|------------|-------|-------|--------|
| mm         | 1600  | 800   | 760    |
| mm         | 1800  | 900   | 760    |
| mm         | 2000  | 1000  | 760    |





S-186

| Dimensions | Width | Depth | Height |
|------------|-------|-------|--------|
| mm         | 1600  | 800   | 760    |
| mm         | 1800  | 900   | 760    |
| mm         | 2000  | 900   | 760    |









T- 516

| Dimensions | Width | Depth | Height |
|------------|-------|-------|--------|
| mm         | 1600  | 800   | 760    |
| mm         | 1800  | 900   | 760    |
| mm         | 2000  | 1000  | 760    |





### Delta

| Dimensions | Width | Depth | Height |
|------------|-------|-------|--------|
| mm         | 1500  | 750   | 750    |
| mm         | 1375  |