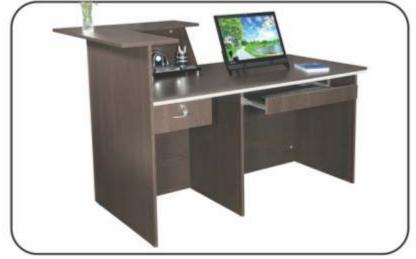

# Reception- 3

| Dimensions | Width | Depth | Height |
|------------|-------|-------|--------|
| mm         | 1500  | 750   | 1050   |

CT- 01

| Dimensions | Width | Depth | Height |
|------------|-------|-------|--------|
| mm         | 600   | 400   | 770    |

CT- 02

| Dimensions | Width | Depth | Height |
|------------|-------|-------|--------|
| mm         | 750   | 400   | 770    |

CT- 03

| Dimensions | Width | Depth | Height |
|------------|-------|-------|--------|
| mm         | 900   | 450   | 770    |

CT- 04

| Dimensions | Width | Depth | Height |
|------------|-------|-------|--------|
| mm         | 1200  | 600   | 770    |

| Dimensions | Width | Depth | Height |
|------------|-------|-------|--------|
| mm         | 600   | 400   | 1200   |