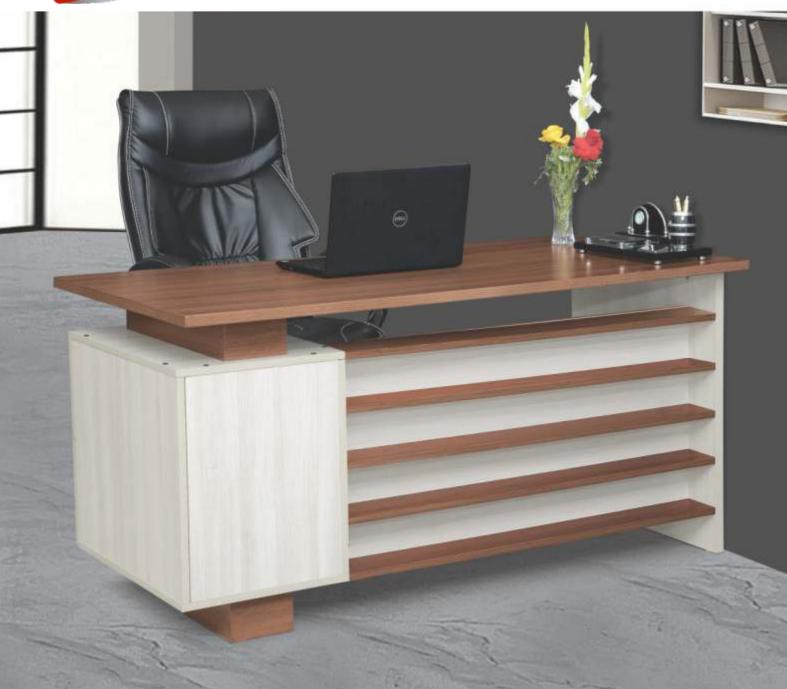

### Delta

| Dimensions | Width | Depth | Height |
|------------|-------|-------|--------|
| mm         | 1500  | 750   | 750    |
| mm         | 1375  | 750   | 750    |