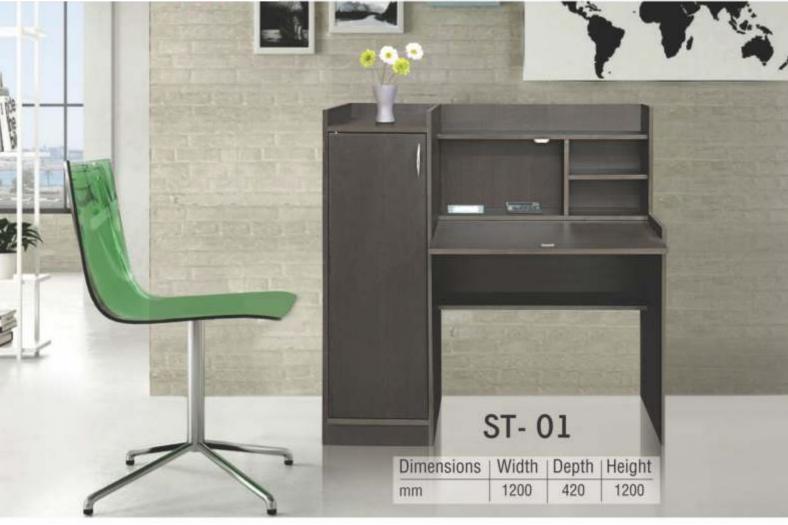

Book Self- 2

| Dimensions | Width | Depth | Height |
|------------|-------|-------|--------|
| mm         | 800   | 420   | 1660   |

Book Self- 3

| Dimensions | Width | Depth | Height |
|------------|-------|-------|--------|
| mm         | 760   | 400   | 1660   |