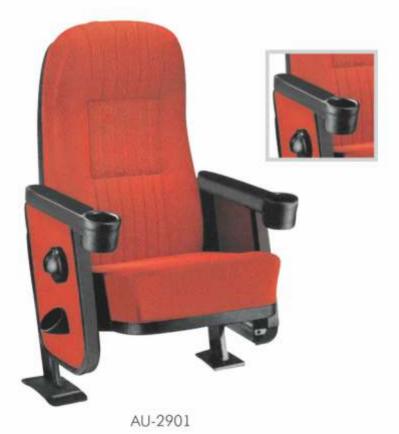

# Student & Audi Series

AU-2902

42

Classical Designs and Comfortable
Cushioned Seating to Complement the
Top Grade Wood used in the
Manufacturing Process

E-45, Site-IV, Industrial Area, Kasna Road, Greater Noida - 201306 www.mosaicinteriors.in | +91 9811803973