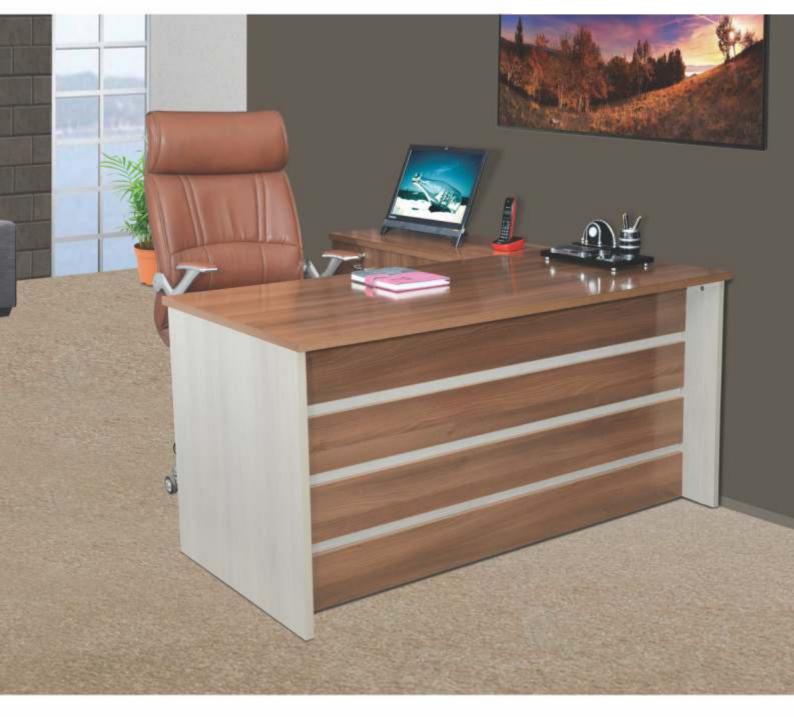

S- 187

| Dimensions | Width | Depth | Height |
|------------|-------|-------|--------|
| mm         | 1600  | 800   | 760    |
| mm         | 1800  | 900   | 760    |
| mm         | 2000  | 1000  | 760    |