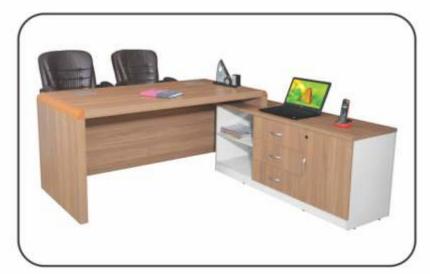

# **Superior Partner**

| Dimensions | Width | Depth | Height |
|------------|-------|-------|--------|
| mm         | 1800  | 900   | 770    |
| mm         | 2100  | 900   | 770    |
| mm         | 2400  | 900   | 770    |