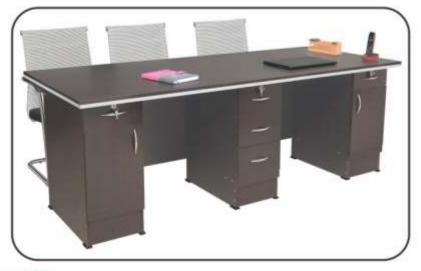

### **Exclusive**

| Dimensions | Width | Depth | Height |
|------------|-------|-------|--------|
| mm         | 1800  | 900   | 760    |
| mm         | 2100  | 1000  | 760    |
| mm         | 2400  | 1000  | 760    |