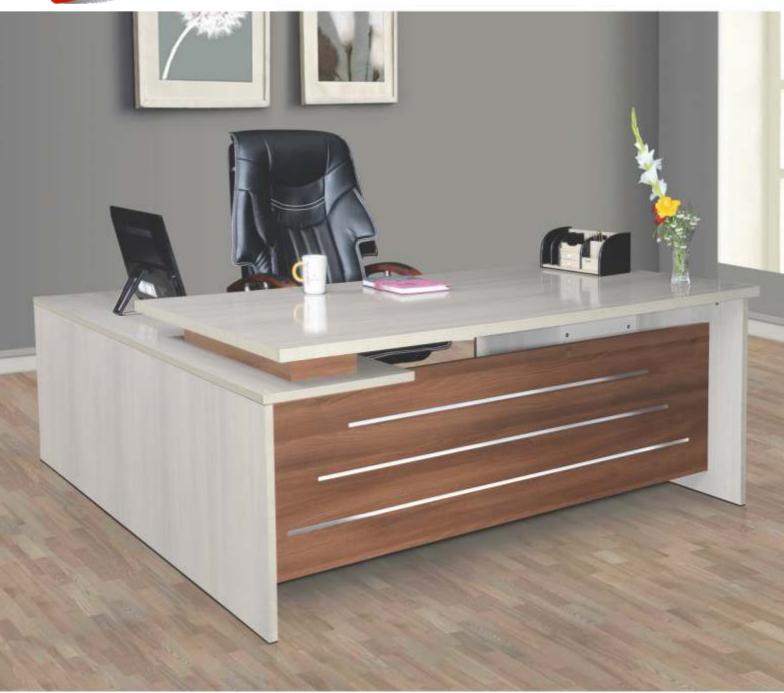

|   | 8.   | Cyber Series          | 34-35    |
|   | 9.   | Visitor Series        | 36-37    |
|   | 10.  | Cafeteria Series      | 38       |
|   | 11.  | Barstool Series       | 39-40    |
|   | 12.  | Parlour Series        | 41       |
|   | 13.  | Student & Audi Series | 42       |
|   | 14.  | Sofa Series           | 43-44    |
|   |      |                       |          |











# **Superior Partner**

| Dimensions | Width | Depth | Height |
|------------|-------|-------|--------|
| mm         | 1800  | 900   | 770    |
| mm         | 2100  | 900   | 770    |
| mm         | 2400  | 900   | 770    |





### Vento

| Dimensions | Width | Depth | Height |
|------------|-------|-------|--------|
| mm         | 2100  | 900   | 770    |
| mm         | 2400  | 1200  | 770    |









### **Exclusive**

| Dimensions | Width | Depth | Height |
|------------|-------|-------|--------|
| mm         | 1800  | 900   | 760    |
| mm         | 2100  | 1000  | 760    |
| mm         | 2400  | 1000  | 760    |





S- 187

| Dimensions | Width | Depth | Height |
|------------|-------|-------|--------|
| mm         | 1600  | 800   | 760    |
| mm         | 1800  | 900   | 760    |
| mm         | 2000  | 1000  | 760    |









S- 177

| Dimensions | Width | Depth | Height |
|------------|-------|-------|--------|
| mm         | 1600  | 800   | 760    |
| mm         | 1800  | 900   | 760    |
| mm         | 2000  | 1000  | 760    |





S-186

| Dimensions | Width | Depth | Height |
|------------|-------|-------|--------|
| mm         | 1600  | 800   | 760    |
| mm         |