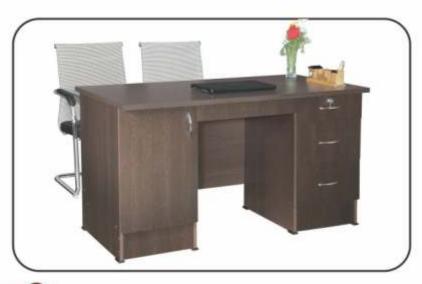

### Classic

| Dimensions | Width | Depth | Height |
|------------|-------|-------|--------|
| mm         | 1530  | 770   | 770    |
| mm         | 1200  | 600   | 770    |
| mm         | 900   | 600   | 770    |