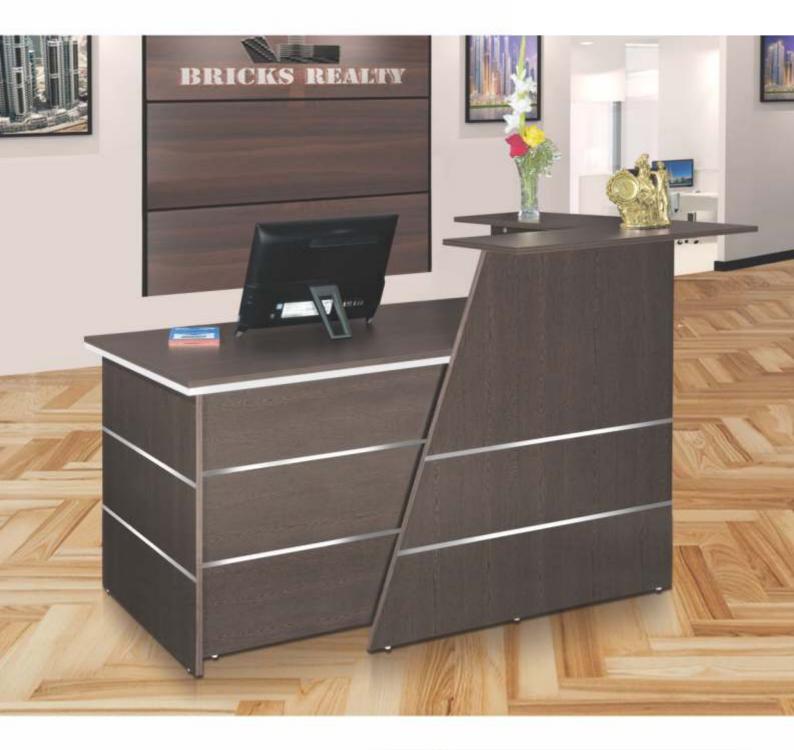

# Reception- 3

| Dimensions | Width | Depth | Height |
|------------|-------|-------|--------|
| mm         | 1500  | 750   | 1050   |

CT- 01

| Dimensions | Width | Depth | Height |
|------------|-------|-------|--------|
| mm         | 600   | 400   | 770    |