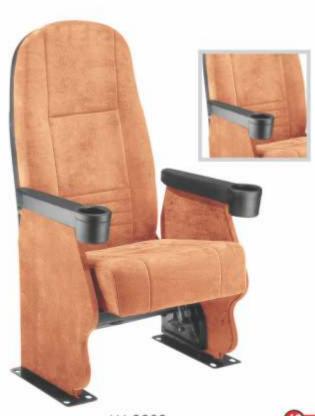

# Student & Audi Series

AU-2902

42

Classical Designs and Comfortable
Cushioned Seating to Complement the
Top Grade Wood used in the
Manufacturing Process

E-45, Site-IV, Industrial Area, Kasna Road, Greater Noida - 201306 www.mosaicinteriors.in | +91 9811803973