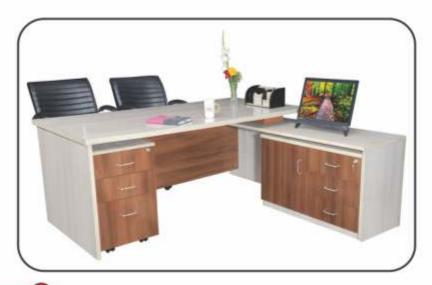

### Vento

| Dimensions | Width | Depth | Height |
|------------|-------|-------|--------|
| mm         | 2100  | 900   | 770    |
| mm         | 2400  | 1200  | 770    |