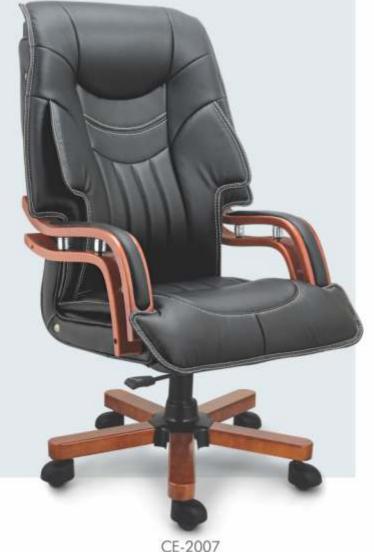

| 750   | 400   | 770    |







CT- 03

| Dimensions | Width | Depth | Height |
|------------|-------|-------|--------|
| mm         | 900   | 450   | 770    |



CT- 04

| Dimensions | Width | Depth | Height |
|------------|-------|-------|--------|
| mm         | 1200  | 600   | 770    |









| Dimensions | Width | Depth | Height |
|------------|-------|-------|--------|
| mm         | 600   | 400   | 1200   |











Book Self- 2

| Dimensions | Width | Depth | Height |
|------------|-------|-------|--------|
| mm         | 800   | 420   | 1660   |



Book Self- 3

| Dimensions | Width | Depth | Height |
|------------|-------|-------|--------|
| mm         | 760   | 400   | 1660   |





# **CEO** Series



















The Best Partner of the Work







# **CEO** Series













CE-2011



#### **DIRECTOR** Series



Enjoy the design of modern Elements





#### **DIRECTOR** Series



DI-2106 DI-2107

### Combination of Modern and Classic



DI-2109 DI-2110









# CYBER Series







CY-2307







## **VISITOR** Series



# Classics and Nobilities





## **VISITOR** Series





Ergonomics Stable Personalized Durable





VI-2412





VI-2411

VI-2413





















# Student & Audi Series







AU-2902

42















Classical Designs and Comfortable
Cushioned Seating to Complement the
Top Grade Wood used in the
Manufacturing Process





E-45, Site-IV, Industrial Area, Kasna Road, Greater Noida - 201306 www.mosaicinteriors.in | +91 9811803973