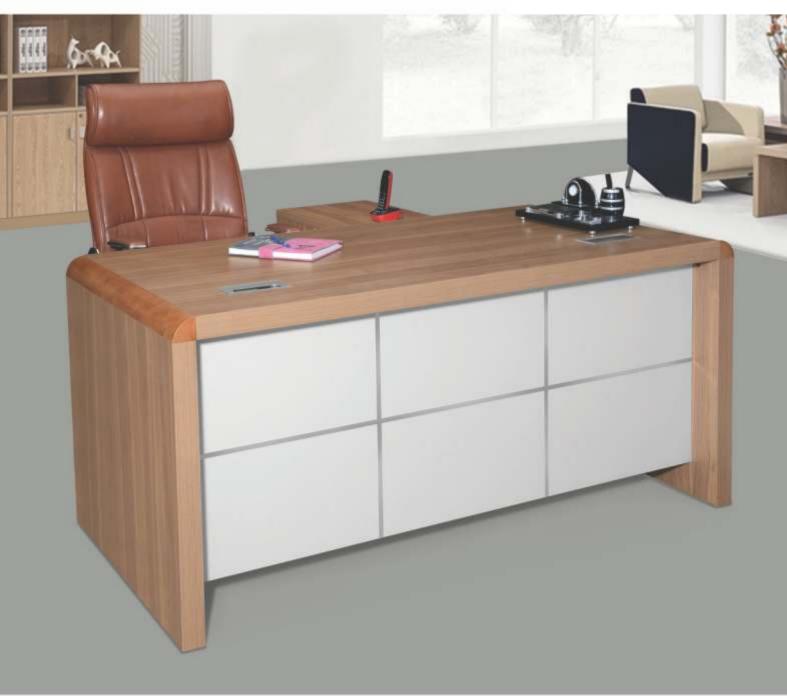

| Depth | Height |
|------------|-------|-------|--------|
| mm         | 2100  | 900   | 770    |
| mm         | 2400  | 1200  | 770    |









### **Exclusive**

| Dimensions | Width | Depth | Height |
|------------|-------|-------|--------|
| mm         | 1800  | 900   | 760    |
| mm         | 2100  | 1000  | 760    |
| mm         | 2400  | 1000  | 760    |





S- 187

| Dimensions | Width | Depth | Height |
|------------|-------|-------|--------|
| mm         | 1600  | 800   | 760    |
| mm         | 1800  | 900   | 760    |
| mm         | 2000  | 1000  | 760    |









S- 177

| Dimensions | Width | Depth | Height |
|------------|-------|-------|--------|
| mm         | 1600  | 800   | 760    |
| mm         | 1800  | 900   | 760    |
| mm         | 2000  | 1000  | 760    |





S-186

| Dimensions | Width | Depth | Height |
|------------|-------|-------|--------|
| mm         | 1600  | 800   | 760    |
| mm         | 1800  | 900   | 760    |
| mm         | 2000  | 900   | 760    |









T- 516

| Dimensions | Width | Depth | Height |
|------------|-------|-------|--------|
| mm         | 1600  | 800   | 760    |
| mm         | 1800  | 900   | 760    |
| mm         | 2000  | 1000  | 760    |





### Delta

| Dimensions | Width | Depth | Height |
|------------|-------|-------|--------|
| mm         | 1500  | 750   | 750    |
| mm         | 1375  | 750   | 750    |









#### Beta

| Dimensions | Width | Depth | Height |
|------------|-------|-------|--------|
| mm         | 1530  | 770   | 770    |
| mm         | 1375  | 770   | 770    |
| mm         | 120