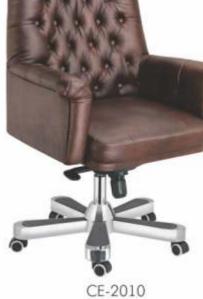

| 400   | 770    |







CT- 03

| Dimensions | Width | Depth | Height |
|------------|-------|-------|--------|
| mm         | 900   | 450   | 770    |



CT- 04

| Dimensions | Width | Depth | Height |
|------------|-------|-------|--------|
| mm         | 1200  | 600   | 770    |









| Dimensions | Width | Depth | Height |
|------------|-------|-------|--------|
| mm         | 600   | 400   | 1200   |











Book Self- 2

| Dimensions | Width | Depth | Height |
|------------|-------|-------|--------|
| mm         | 800   | 420   | 1660   |



Book Self- 3

| Dimensions | Width | Depth | Height |
|------------|-------|-------|--------|
| mm         | 760   | 400   | 1660   |





# **CEO** Series



















The Best Partner of the Work







# **CEO** Series













CE-2011



#### **DIRECTOR** Series



Enjoy the design of modern Elements





#### **DIRECTOR** Series



DI-2106 DI-2107

### Combination of Modern and Classic



DI-2109 DI-2110









# CYBER Series







CY-2307







## **VISITOR** Series



# Classics and Nobilities





## **VISITOR** Series





Ergonomics Stable Personalized Durable





VI-2412





VI-2411

VI-2413





















# Student & Audi Series







AU-2902

42















Classical Designs and Comfortable
Cushioned Seating to Complement the
Top Grade Wood used in the
Manufacturing Process





E-45, Site-IV, Industrial Area, Kasna Road, Greater Noida - 201306 www.mosaicinteriors.in | +91 9811803973