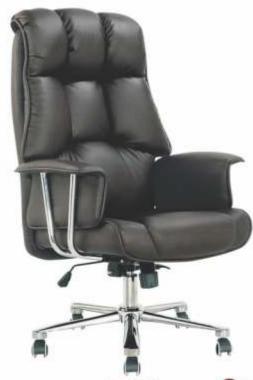

400   | 770    |







CT- 03

| Dimensions | Width | Depth | Height |
|------------|-------|-------|--------|
| mm         | 900   | 450   | 770    |



CT- 04

| Dimensions | Width | Depth | Height |
|------------|-------|-------|--------|
| mm         | 1200  | 600   | 770    |









| Dimensions | Width | Depth | Height |
|------------|-------|-------|--------|
| mm         | 600   | 400   | 1200   |











Book Self- 2

| Dimensions | Width | Depth | Height |
|------------|-------|-------|--------|
| mm         | 800   | 420   | 1660   |



Book Self- 3

| Dimensions | Width | Depth | Height |
|------------|-------|-------|--------|
| mm         | 760   | 400   | 1660   |





# **CEO** Series



















The Best Partner of the Work







# **CEO** Series













CE-2011



#### **DIRECTOR** Series



Enjoy the design of modern Elements





#### **DIRECTOR** Series



DI-2106 DI-2107

### Combination of Modern and Classic



DI-2109 DI-2110









# CYBER Series







CY-2307







## **VISITOR** Series



# Classics and Nobilities





## **VISITOR** Series





Ergonomics Stable Personalized Durable





VI-2412





VI-2411

VI-2413





















# Student & Audi Series







AU-2902

42















Classical Designs and Comfortable
Cushioned Seating to Complement the
Top Grade Wood used in the
Manufacturing Process





E-45, Site-IV, Industrial Area, Kasna Road, Greater Noida - 201306 www.mosaicinteriors.in | +91 9811803973