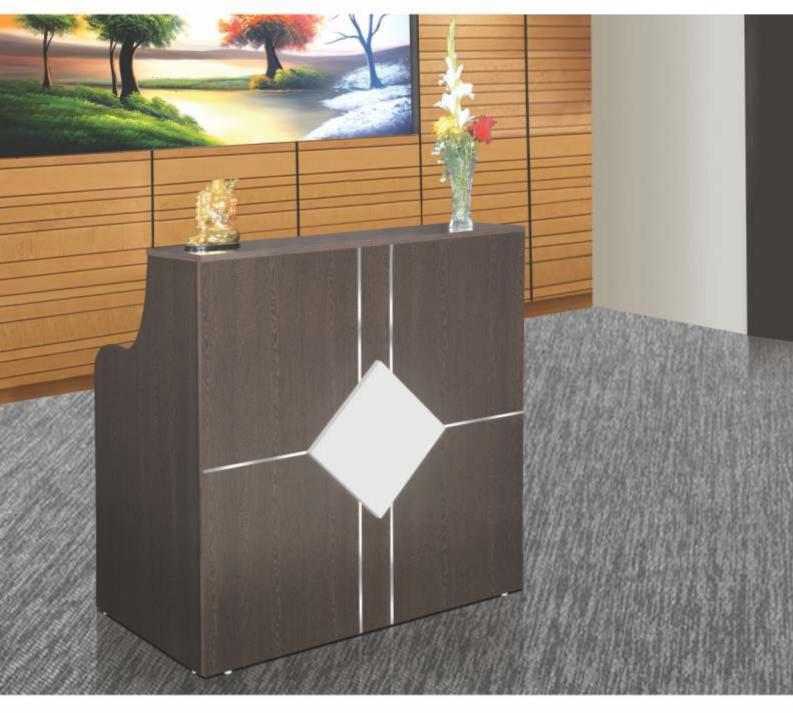

# Reception- 1

| Dimensions | Width | Depth | Height |
|------------|-------|-------|--------|
| mm         | 1000  | 600   | 1050   |

### Reception- 2

| Dimensions | Width | Depth | Height |
|------------|-------|-------|--------|
| mm         | 1000  | 600   | 1050   |

# Reception- 3

| Dimensions | Width | Depth | Height |
|------------|-------|-------|--------|
| mm         | 1500  | 750   | 1050   |

CT- 01

| Dimensions | Width | Depth | Height |
|------------|-------|-------|--------|
| mm         | 600   | 400   | 770    |