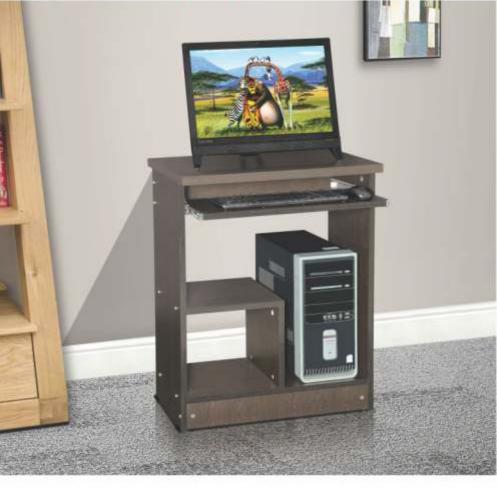

# Reception- 3

| Dimensions | Width | Depth | Height |
|------------|-------|-------|--------|
| mm         | 1500  | 750   | 1050   |

CT- 01

| Dimensions | Width | Depth | Height |
|------------|-------|-------|--------|
| mm         | 600   | 400   | 770    |

CT- 02

| Dimensions | Width | Depth | Height |
|------------|-------|-------|--------|
| mm         | 750   | 400   | 770    |

CT- 03

| Dimensions | Width | Depth | Height |
|------------|-------|-------|--------|
| mm         | 900   | 450   | 770    |

CT- 04

| Dimensions | Width | Depth | Height |
|------------|-------|-------|--------|
| mm         | 1200  | 600   | 770    |

| Dimensions | Width | Depth | Height |
|------------|-------|-------|--------|
| mm         | 600   | 400   | 1200   |