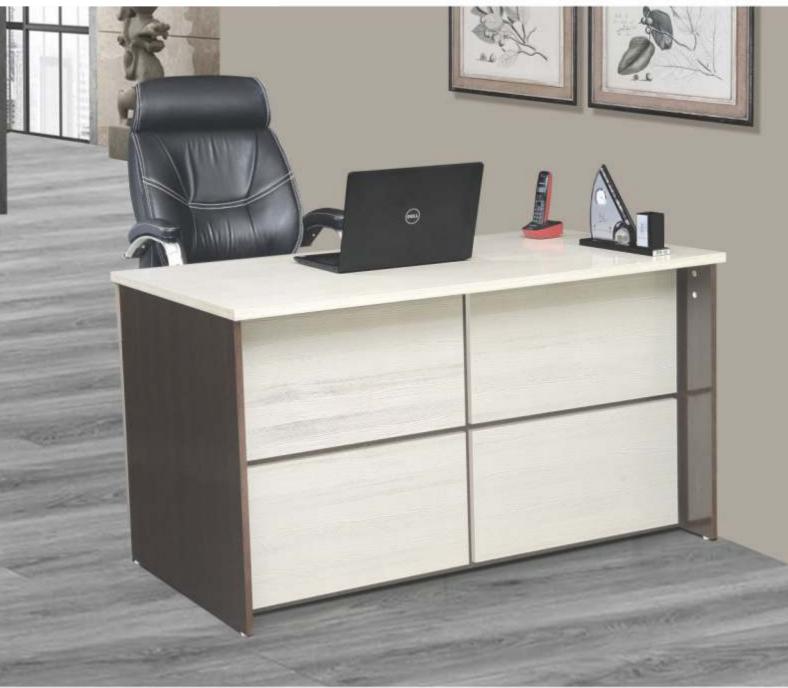

### Delta

| Dimensions | Width | Depth | Height |
|------------|-------|-------|--------|
| mm         | 1500  | 750   | 750    |
| mm         | 1375  | 750   | 750    |

#### Beta

| Dimensions | Width | Depth | Height |
|------------|-------|-------|--------|
| mm         | 1530  | 770   | 770    |
| mm         | 1375  | 770   | 770    |
| mm         | 1200  | 600   | 770    |

### Alfa

| Dimensions | Width | Depth | Height |
|------------|-------|-------|--------|
| mm         | 1530  | 770   | 770    |
| mm         | 1800  | 770   | 770    |

### Rio

| Dimensions | Width | Depth | Height |
|------------|-------|-------|--------|
| mm         | 1375  | 770   | 770    |
| mm         | 1530  | 770   | 770    |

# Superior

| Dimensions | Width | Depth | Height |
|------------|-------|-------|--------|
| mm         | 1200  | 600   | 770    |
| mm         | 1375  | 770   | 770    |
| mm         | 1530  | 770   | 770    |

#### Orion

| Dimensions | Width | Depth | Height |
|------------|-------|-------|--------|
| mm         | 1200  | 600   | 770    |
| mm         | 1375  | 770   | 770    |

### Jupiter

| Dimensions | Width | Depth | Height |
|------------|-------|-------|--------|
| mm         | 1200  | 600   | 770    |
| mm         | 1530  | 770   | 770    |

# Edge

| Dimensions | Width | Depth | Height |
|------------|-------|-------|--------|
| mm         | 1530  | 770   | 770    |
| mm         | 1200  | 600   | 770    |

### Classic-3D

| Dimensions | Width | Depth | Height |
|------------|-------|-------|--------|
| mm         | 1200  | 600   | 770    |

### Classic

| Dimensions | Width | Depth | Height |
|------------|-------|-------|--------|
| mm         | 1530  | 770   | 770    |
| mm         | 1200  | 600   | 770    |
| mm         | 900   | 600   | 770    |