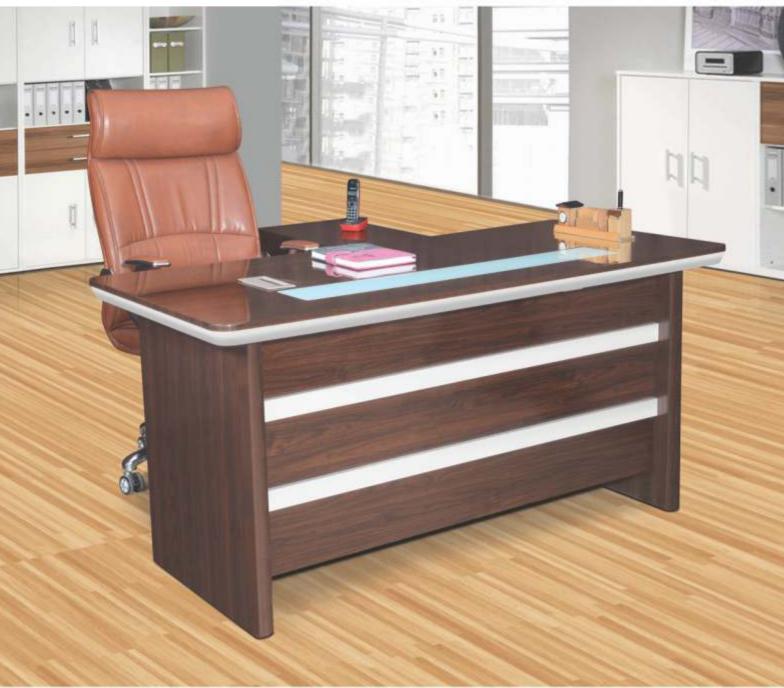

### **Exclusive**

| Dimensions | Width | Depth | Height |
|------------|-------|-------|--------|
| mm         | 1800  | 900   | 760    |
| mm         | 2100  | 1000  | 760    |
| mm         | 2400  | 1000  | 760    |