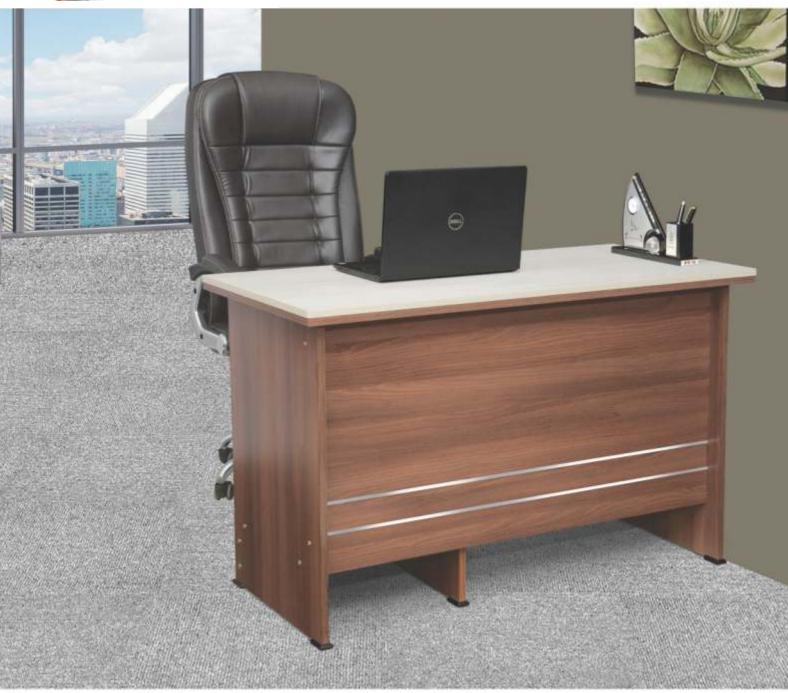

### Classic

| Dimensions | Width | Depth | Height |
|------------|-------|-------|--------|
| mm         | 1530  | 770   | 770    |
| mm         | 1200  | 600   | 770    |
| mm         | 900   | 600   | 770    |