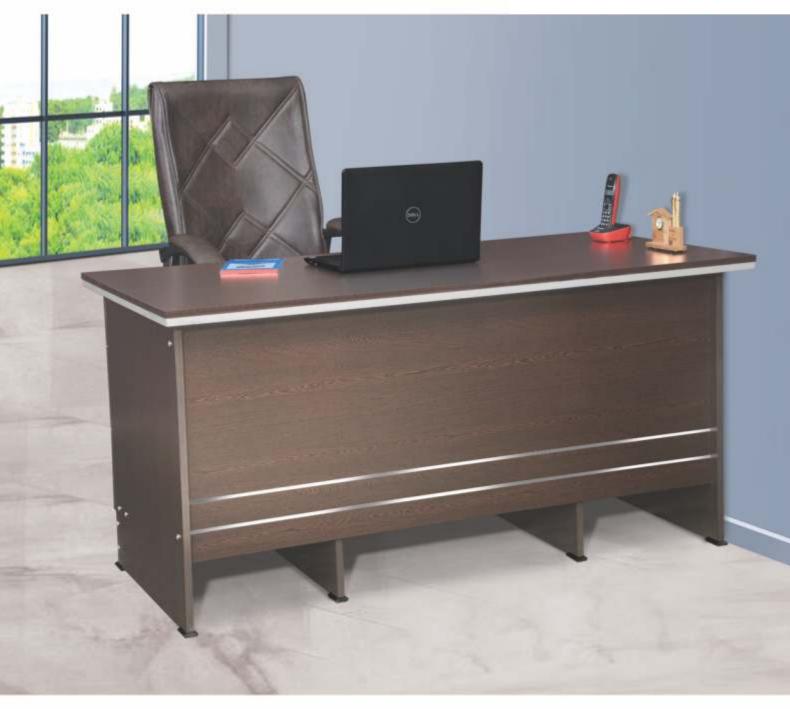

### Reception- 2

| Dimensions | Width | Depth | Height |
|------------|-------|-------|--------|
| mm         | 1000  | 600   | 1050   |