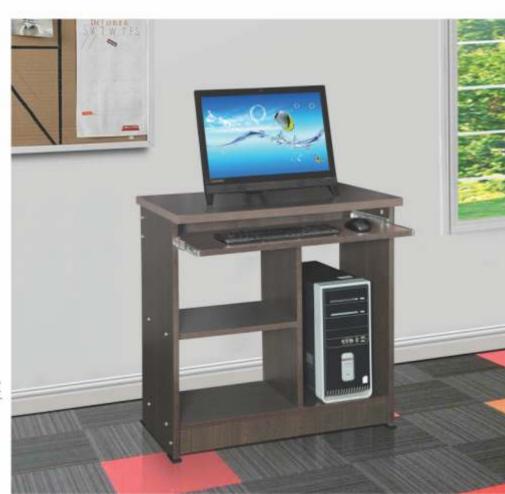

# Reception- 3

| Dimensions | Width | Depth | Height |
|------------|-------|-------|--------|
| mm         | 1500  | 750   | 1050   |

CT- 01

| Dimensions | Width | Depth | Height |
|------------|-------|-------|--------|
| mm         | 600   | 400   | 770    |

CT- 02

| Dimensions | Width | Depth | Height |
|------------|-------|-------|--------|
| mm         | 750   | 400   | 770    |

CT- 03

| Dimensions | Width | Depth | Height |
|------------|-------|-------|--------|
| mm         | 900   | 450   | 770    |

CT- 04

| Dimensions | Width | Depth | Height |
|------------|-------|-------|--------|
| mm         | 1200  | 600   | 770    |

| Dimensions | Width | Depth | Height |
|------------|-------|-------|--------|
| mm         | 600   | 400   | 1200   |